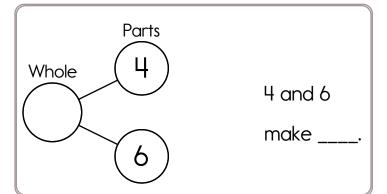

She has \_\_\_\_\_ quarters left.

David had seven mittens. He lost four mittens. How many mittens does he have left?

He has \_\_\_\_\_ mittens left.

|   | _ |   |   |   |   |   |   |   |            |
|---|---|---|---|---|---|---|---|---|------------|
| 1 | 2 | 3 | 4 | 5 | 6 | 7 | 8 | 9 | $(\Theta)$ |