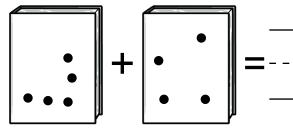

| 6 7 8          |
|                   | 6 = 0              |                |
| 7 is 3 more than  |                    |                |
| 7 + 0 =           | 4 tens and 1 one   | 8 is more than |
| 07 07 03          | 014 01 041         | 09 07 08       |

DRAW
S
N
B
D
R
U
W
D
A
L
V
W
R
W
W
O
R
H
D
R
A
W
W
W
W
W
W
W
W
W
W
W
W
W
W
W
W
W
W
W
W
W
W
W
W
W
W
W
W
W
W
W
W
W
W
W
W
W
W
W
W
W
W
W
W
W
W
W
W
W
W
W
W
W
W
W
W
W
W
W
W
W
W
W
W
W
W
W
W
W
W
W
W
W
W
W
W
W
W
W
W
W
W
W
W
W

Color in the month that comes before January.

| January   | February | March    | April    |
|-----------|----------|----------|----------|
| May       | June     | July     | August   |
| September | October  | November | December |

Draw 1 candle.



How many?

Write 1 more.

6 ---

5 → 6

1 --- 2

Add the spots.







CHAIN CHAINHZRQHSVHICHAINGAI NFT FINFFHTACRNFTWFQINFIMI

















What numbers make 11?







What numbers make 12?







What numbers make 4?







What numbers make 8?



























Double five.





What is ten more than 77?

How many nickels do you need if you want to have exactly 20 cents?

Circle the third letter.

R, 6, 4, A, D, 1, F, Z, B, 7, 8, 4, 4, X, A, 1, 4

What is ten less than 86?

5 + 5 + 2 =

Write the missing sign.

Ava had seven boots. She lost five boots. How many boots does she have left?

She has \_\_\_\_\_ boots left. Emma had nine quarters. She used seven quarters to buy gumballs. How many quarters does she have left?

She has \_\_\_\_\_ quarters left.

David had seven mittens. He lost four mittens. How many mittens does he have left?

He