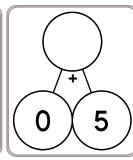

Draw O

Draw □ and ○

The little boy sumbed up and down.

The little boy jumped up and down.

Draw it.

What can you add to your picture?

I added \_

$$4 + 16 = 10 + 5 = 9 + 8 = 6 + 8 = 8 + 4 = 4 + 1 = 4 + 9 = 13 + 6 = 14 + 14 = 1 + 3 = 4 + 13 = 4 + 3 = 4 + 3 = 4 + 3 = 4 + 3 = 4 + 3 = 4 + 3 = 4 + 3 = 4 + 3 = 4 + 3 = 4 + 3 = 4 + 3 = 4 + 3 = 4 + 3 = 4 + 3 = 4 + 3 = 4 + 3 = 4 + 3 = 4 + 3 = 4 + 3 = 4 + 3 = 4 + 3 = 4 + 3 = 4 + 3 = 4 + 3 = 4 + 3 = 4 + 3 = 4 + 3 = 4 + 3 = 4 + 3 = 4 + 3 = 4 + 3 = 4 + 3 = 4 + 3 = 4 + 3 = 4 + 3 = 4 + 3 = 4 + 3 = 4 + 3 = 4 + 3 = 4 + 3 = 4 + 3 = 4 + 3 = 4 + 3 = 4 + 3 = 4 + 3 = 4 + 3 = 4 + 3 = 4 + 3 = 4 + 3 = 4 + 3 = 4 + 3 = 4 + 3 = 4 + 3 = 4 + 3 = 4 + 3 = 4 + 3 = 4 + 3 = 4 + 3 = 4 + 3 = 4 + 3 = 4 + 3 = 4 + 3 = 4 + 3 = 4 + 3 = 4 + 3 = 4 + 3 = 4 + 3 = 4 + 3 = 4 + 3 = 4 + 3 = 4 + 3 = 4 + 3 = 4 + 3 = 4 + 3 = 4 + 3 = 4 + 3 = 4 + 3 = 4 + 3 = 4 + 3 = 4 + 3 = 4 + 3 = 4 + 3 = 4 + 3 = 4 + 3 = 4 + 3 = 4 + 3 = 4 + 3 = 4 + 3 = 4 + 3 = 4 + 3 = 4 + 3 = 4 + 3 = 4 + 3 = 4 + 3 = 4 + 3 = 4 + 3 = 4 + 3 = 4 + 3 = 4 + 3 = 4 + 3 = 4 + 3 = 4 + 3 = 4 + 3 = 4 + 3 = 4 + 3 = 4 + 3 = 4 + 3 = 4 + 3 = 4 + 3 = 4 + 3 = 4 + 3 = 4 + 3 = 4 + 3 = 4 + 3 = 4 + 3 = 4 + 3 = 4 + 3 = 4 + 3 = 4 + 3 = 4 + 3 = 4 + 3 = 4 + 3 = 4 + 3 = 4 + 3 = 4 + 3 = 4 + 3 = 4 + 3 = 4 + 3 = 4 + 3 = 4 + 3 = 4 + 3 = 4 + 3 = 4 + 3 = 4 + 3 = 4 + 3 = 4 + 3 = 4 + 3 = 4 + 3 = 4 + 3 = 4 + 3 = 4 + 3 = 4 + 3 = 4 + 3 = 4 + 3 = 4 + 3 = 4 + 3 = 4 + 3 = 4 + 3 = 4 + 3 = 4 + 3 = 4 + 3 = 4 + 3 = 4 + 3 = 4 + 3 = 4 + 3 = 4 + 3 = 4 + 3 = 4 + 3 = 4 + 3 = 4 + 3 = 4 + 3 = 4 + 3 = 4 + 3 = 4 + 3 = 4 + 3 = 4 + 3 = 4 + 3 = 4 + 3 = 4 + 3 = 4 + 3 = 4 + 3 = 4 + 3 = 4 + 3 = 4 + 3 = 4 + 3 = 4 + 3 = 4 + 3 = 4 + 3 = 4 + 3 = 4 + 3 = 4 + 3 = 4 + 3 = 4 + 3 = 4 + 3 = 4 + 3 = 4 + 3 = 4 + 3 = 4 + 3 = 4 + 3 = 4 + 3 = 4 + 3 = 4 + 3 = 4 + 3 = 4 + 3 = 4 + 3 = 4 + 3 = 4 + 3 = 4 + 3 = 4 + 3 = 4 + 3 = 4 + 3 = 4 + 3 = 4 + 3 = 4 + 3 = 4 + 3 = 4 + 3 = 4 + 3 = 4 + 3 = 4 + 3 = 4 + 3 = 4 + 3 = 4 + 3 = 4 + 3 = 4 + 3 = 4 + 3 = 4 + 3 = 4 + 3 = 4 + 3 = 4 + 3 = 4 + 3 = 4 + 3 = 4 + 3 = 4 + 3 = 4 + 3 = 4 + 3 = 4 + 3 = 4 + 3 = 4 + 3 = 4 + 3 = 4 + 3 = 4 + 3 = 4 + 3 = 4 + 3 = 4 + 3 = 4 + 3 = 4 + 3 = 4 + 3 = 4 + 3 = 4 + 3 = 4 + 3 = 4 + 3 = 4 + 3 = 4 + 3 = 4 + 3$$