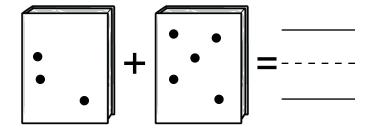

| 6 7 8          |
|                   | 6 = 0              |                |
| 7 is 3 more than  |                    |                |
| 7 + 0 =           | 4 tens and 1 one   | 8 is more than |
| 07 07 03          | 014 01 041         | 09 07 08       |

DRAW
S
N
B
D
R
U
W
D
A
L
V
W
R
W
W
O
R
H
D
R
A
W
W
W
W
W
W
W
W
W
W
W
W
W
W
W
W
W
W
W
W
W
W
W
W
W
W
W
W
W
W
W
W
W
W
W
W
W
W
W
W
W
W
W
W
W
W
W
W
W
W
W
W
W
W
W
W
W
W
W
W
W
W
W
W
W
W
W
W
W
W
W
W
W
W
W
W
W
W
W
W
W
W
W
W
W

Color in the month that comes before January.

| January   | February | March    | April    |
|-----------|----------|----------|----------|
| May       | June     | July     | August   |
| September | October  | November | December |

Draw 1 candle.



How many?

Write 1 more.

6 ---

5 → 6

1 --- 2

Add the spots.







CHAIN CHAINHZRQHSVHICHAINGAI NFT FINFFHTACRNFTWFQINFIMI

















What numbers make 11?







What numbers make 12?







What numbers make 4?







What numbers make 8?



























Double five.





What is ten more than 77?

How many nickels do you need if you want to have exactly 20 cents?

Circle the third letter.

R, 6, 4, A, D, 1, F, Z, B, 7, 8, 4, 4, X, A, 1, 4

What is ten less than 86?

5 + 5 + 2 =

Write the missing sign.

Ava had seven boots. She lost five boots. How many boots does she have left?

She has \_\_\_\_\_ boots left. Emma had nine quarters. She used seven quarters to buy gumballs. How many quarters does she have left?

She has \_\_\_\_\_ quarters left.

David had seven mittens. He lost four mittens. How many mittens does he have left?