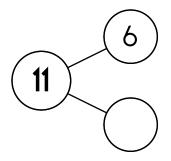

What numbers make 11?

What numbers make 12?

What numbers make 4?

What numbers make 8?

Double five.

What is ten more than 77?

How many nickels do you need if you want to have exactly 20 cents?

Circle the third letter.