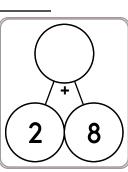

Draw O

Draw □ and ○

The little boy sumbed up and down.

The little boy jumped up and down.

Draw it.

What can you add to your picture?

I added \_

$$4 + 16 = 10 + 5 = 9 + 8 = 6 + 8 = 8 + 4 = 4 + 1 = 4 + 9 = 13 + 6 = 14 + 14 = 1 + 3 = 4 + 13 = 4 + 3 = 4 + 3 = 4 + 3 = 4 + 3 = 4 + 3 = 4 + 3 = 4 + 3 = 4 + 3 = 4 + 3 = 4 + 3 = 4 + 3 = 4 + 3 = 4 + 3 = 4 + 3 = 4 + 3 = 4 + 3 = 4 + 3 = 4 + 3 = 4 + 3 = 4 + 3 = 4 + 3 = 4 + 3 = 4 + 3 = 4 + 3 = 4 + 3 = 4 + 3 = 4 + 3 = 4 + 3 = 4 + 3 = 4 + 3 = 4 + 3 = 4 + 3 = 4 + 3 = 4 + 3 = 4 + 3 = 4 + 3 = 4 + 3 = 4 + 3 = 4 + 3 = 4 + 3 = 4 + 3 = 4 + 3 = 4 + 3 = 4 + 3 = 4 + 3 = 4 + 3 = 4 + 3 = 4 + 3 = 4 + 3 = 4 + 3 = 4 + 3 = 4 + 3 = 4 + 3 = 4 + 3 = 4 + 3 = 4 + 3 = 4 + 3 = 4 + 3 = 4 + 3 = 4 + 3 = 4 + 3 = 4 + 3 = 4 + 3 = 4 + 3 = 4 + 3 = 4 + 3 = 4 + 3 = 4 + 3 = 4 + 3 = 4 + 3 = 4 + 3 = 4 + 3 = 4 + 3 = 4 + 3 = 4 + 3 = 4 + 3 = 4 + 3 = 4 + 3 = 4 + 3 = 4 + 3 = 4 + 3 = 4 + 3 = 4 + 3 = 4 + 3 = 4 + 3 = 4 + 3 = 4 + 3 = 4 + 3 = 4 + 3 = 4 + 3 = 4 + 3 = 4 + 3 = 4 + 3 = 4 + 3 = 4 + 3 = 4 + 3 = 4 + 3 = 4 + 3 = 4 + 3 = 4 + 3 = 4 + 3 = 4 + 3 = 4 + 3 = 4 + 3 = 4 + 3 = 4 + 3 = 4 + 3 = 4 + 3 = 4 + 3 = 4 + 3 = 4 + 3 = 4 + 3 = 4 + 3 = 4 + 3 = 4 + 3 = 4 + 3 = 4 + 3 = 4 + 3 = 4 + 3 = 4 + 3 = 4 + 3 = 4 + 3 = 4 + 3 = 4 + 3 = 4 + 3 = 4 + 3 = 4 + 3 = 4 + 3 = 4 + 3 = 4 + 3 = 4 + 3 = 4 + 3 = 4 + 3 = 4 + 3 = 4 + 3 = 4 + 3 = 4 + 3 = 4 + 3 = 4 + 3 = 4 + 3 = 4 + 3 = 4 + 3 = 4 + 3 = 4 + 3 = 4 + 3 = 4 + 3 = 4 + 3 = 4 + 3 = 4 + 3 = 4 + 3 = 4 + 3 = 4 + 3 = 4 + 3 = 4 + 3 = 4 + 3 = 4 + 3 = 4 + 3 = 4 + 3 = 4 + 3 = 4 + 3 = 4 + 3 = 4 + 3 = 4 + 3 = 4 + 3 = 4 + 3 = 4 + 3 = 4 + 3 = 4 + 3 = 4 + 3 = 4 + 3 = 4 + 3 = 4 + 3 = 4 + 3 = 4 + 3 = 4 + 3 = 4 + 3 = 4 + 3 = 4 + 3 = 4 + 3 = 4 + 3 = 4 + 3 = 4 + 3 = 4 + 3 = 4 + 3 = 4 + 3 = 4 + 3 = 4 + 3 = 4 + 3 = 4 + 3 = 4 + 3 = 4 + 3 = 4 + 3 = 4 + 3 = 4 + 3 = 4 + 3 = 4 + 3 = 4 + 3 = 4 + 3 = 4 + 3 = 4 + 3 = 4 + 3 = 4 + 3 = 4 + 3 = 4 + 3 = 4 + 3 = 4 + 3 = 4 + 3 = 4 + 3 = 4 + 3 = 4 + 3 = 4 + 3 = 4 + 3 = 4 + 3 = 4 + 3 = 4 + 3 = 4 + 3 = 4 + 3 = 4 + 3 = 4 + 3 = 4 + 3 = 4 + 3 = 4 + 3 = 4 + 3 = 4 + 3 = 4 + 3 = 4 + 3 = 4 + 3 = 4 + 3 = 4 + 3 = 4 + 3 = 4 + 3 = 4 + 3 = 4 + 3 = 4 + 3 = 4 + 3 = 4 + 3 = 4 + 3 = 4 + 3 = 4 + 3 = 4 + 3 = 4 + 3 = 4 + 3 = 4 + 3 = 4 + 3$$