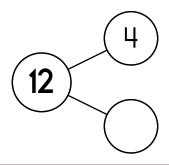

Draw O

Draw □ and ○

The little boy sumbed up and down.

The little boy jumped up and down.

Draw it.

What can you add to your picture?

I added \_

$$4 + 16 = 10 + 5 = 9 + 8 = 6 + 8 = 8 + 4 = 4 + 1 = 4 + 9 = 13 + 6 = 14 + 14 = 1 + 3 = 4 + 13 = 4 + 3 = 4 + 3 = 4 + 3 = 4 + 3 = 4 + 3 = 4 + 3 = 4 + 3 = 4 + 3 = 4 + 3 = 4 + 3 = 4 + 3 = 4 + 3 = 4 + 3 = 4 + 3 = 4 + 3 = 4 + 3 = 4 + 3 = 4 + 3 = 4 + 3 = 4 + 3 = 4 + 3 = 4 + 3 = 4 + 3 = 4 + 3 = 4 + 3 = 4 + 3 = 4 + 3 = 4 + 3 = 4 + 3 = 4 + 3 = 4 + 3 = 4 + 3 = 4 + 3 = 4 + 3 = 4 + 3 = 4 + 3 = 4 + 3 = 4 + 3 = 4 + 3 = 4 + 3 = 4 + 3 = 4 + 3 = 4 + 3 = 4 + 3 = 4 + 3 = 4 + 3 = 4 + 3 = 4 + 3 = 4 + 3 = 4 + 3 = 4 + 3 = 4 + 3 = 4 + 3 = 4 + 3 = 4 + 3 = 4 + 3 = 4 + 3 = 4 + 3 = 4 + 3 = 4 + 3 = 4 + 3 = 4 + 3 = 4 + 3 = 4 + 3 = 4 + 3 = 4 + 3 = 4 + 3 = 4 + 3 = 4 + 3 = 4 + 3 = 4 + 3 = 4 + 3 = 4 + 3 = 4 + 3 = 4 + 3 = 4 + 3 = 4 + 3 = 4 + 3 = 4 + 3 = 4 + 3 = 4 + 3 = 4 + 3 = 4 + 3 = 4 + 3 = 4 + 3 = 4 + 3 = 4 + 3 = 4 + 3 = 4 + 3 = 4 + 3 = 4 + 3 = 4 + 3 = 4 + 3 = 4 + 3 = 4 + 3 = 4 + 3 = 4 + 3 = 4 + 3 = 4 + 3 = 4 + 3 = 4 + 3 = 4 + 3 = 4 + 3 = 4 + 3 = 4 + 3 = 4 + 3 = 4 + 3 = 4 + 3 = 4 + 3 = 4 + 3 = 4 + 3 = 4 + 3 = 4 + 3 = 4 + 3 = 4 + 3 = 4 + 3 = 4 + 3 = 4 + 3 = 4 + 3 = 4 + 3 = 4 + 3 = 4 + 3 = 4 + 3 = 4 + 3 = 4 + 3 = 4 + 3 = 4 + 3 = 4 + 3 = 4 + 3 = 4 + 3 = 4 + 3 = 4 + 3 = 4 + 3 = 4 + 3 = 4 + 3 = 4 + 3 = 4 + 3 = 4 + 3 = 4 + 3 = 4 + 3 = 4 + 3 = 4 + 3 = 4 + 3 = 4 + 3 = 4 + 3 = 4 + 3 = 4 + 3 = 4 + 3 = 4 + 3 = 4 + 3 = 4 + 3 = 4 + 3 = 4 + 3 = 4 + 3 = 4 + 3 = 4 + 3 = 4 + 3 = 4 + 3 = 4 + 3 = 4 + 3 = 4 + 3 = 4 + 3 = 4 + 3 = 4 + 3 = 4 + 3 = 4 + 3 = 4 + 3 = 4 + 3 = 4 + 3 = 4 + 3 = 4 + 3 = 4 + 3 = 4 + 3 = 4 + 3 = 4 + 3 = 4 + 3 = 4 + 3 = 4 + 3 = 4 + 3 = 4 + 3 = 4 + 3 = 4 + 3 = 4 + 3 = 4 + 3 = 4 + 3 = 4 + 3 = 4 + 3 = 4 + 3 = 4 + 3 = 4 + 3 = 4 + 3 = 4 + 3 = 4 + 3 = 4 + 3 = 4 + 3 = 4 + 3 = 4 + 3 = 4 + 3 = 4 + 3 = 4 + 3 = 4 + 3 = 4 + 3 = 4 + 3 = 4 + 3 = 4 + 3 = 4 + 3 = 4 + 3 = 4 + 3 = 4 + 3 = 4 + 3 = 4 + 3 = 4 + 3 = 4 + 3 = 4 + 3 = 4 + 3 = 4 + 3 = 4 + 3 = 4 + 3 = 4 + 3 = 4 + 3 = 4 + 3 = 4 + 3 = 4 + 3 = 4 + 3 = 4 + 3 = 4 + 3 = 4 + 3 = 4 + 3 = 4 + 3 = 4 + 3 = 4 + 3 = 4 + 3 = 4 + 3 = 4 + 3 = 4 + 3 = 4 + 3 = 4 + 3 = 4 + 3 = 4 + 3 = 4 + 3 = 4 + 3 = 4 + 3 = 4 + 3 = 4 + 3$$