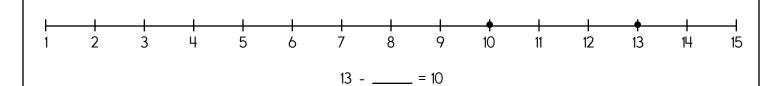

Help Robot find Rover. Color the boxes with even sums to make a path.

| <b>-</b> | To treat ! |
|----------|------------|
|          |            |
|          | <b>►</b>   |

|          | 2<br>+ 1 | 8<br>+ 1 | 7<br>+ 2 | 6<br>+ 7 | 6 + 3    | 8<br>+ 7 | 3<br>+ 6 |
|----------|----------|----------|----------|----------|----------|----------|----------|
| 6 + 2    | 3<br>+ 5 | 8<br>+ 4 | 5<br>+ 5 | 4<br>+ 6 | 1 + 4    | 3 + 4    | 5<br>+ 4 |
| 8<br>+ 7 | 4<br>+ 5 | 4<br>+ 6 | 4<br>+ 7 | 5<br>+ 1 | 7<br>+ 8 | 8<br>+ 7 | 5<br>+ 4 |
| 8 + 9    | 2<br>+ 9 | 3<br>+ 2 | 4<br>+ 9 | 3<br>+ 7 | 1<br>+ 5 | 5<br>+ 5 | 7<br>+ 7 |
| 8 + 1    | 7<br>+ 8 | 9 + 4    | 3 + 4    | 8 + 1    | 6 + 9    | 7<br>+ 8 |          |