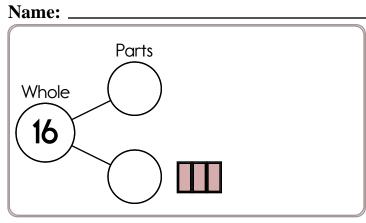

|                |
| 7 is 3 more than  |                    |                |
| 7 + 0 =           | 4 tens and 1 one   | 8 is more than |
| 07 07 03          | 014 01 041         | 09 07 08       |

DRAW
S
N
B
D
R
U
W
D
A
L
V
W
R
W
W
O
R
H
D
R
A
W
W
W
W
W
W
W
W
W
W
W
W
W
W
W
W
W
W
W
W
W
W
W
W
W
W
W
W
W
W
W
W
W
W
W
W
W
W
W
W
W
W
W
W
W
W
W
W
W
W
W
W
W
W
W
W
W
W
W
W
W
W
W
W
W
W
W
W
W
W
W
W
W
W
W
W
W
W
W
W
W
W
W
W
W

Color in the month that comes before January.

| January   | February | March    | April    |
|-----------|----------|----------|----------|
| May       | June     | July     | August   |
| September | October  | November | December |

Draw 1 candle.



How many?

Write 1 more.

6 ---

5 → 6

1 --- 2

Add the spots.







CHAIN CHAINHZRQHSVHICHAINGAI NFT FINFFHTACRNFTWFQINFIMI

















What numbers make 11?







What numbers make 12?







What numbers make 4?







What numbers make 8?



























Double five.





What is ten more than 77?

How many nickels do you need if you want to have exactly 20 cents?

Circle the third letter.

R, 6, 4, A, D, 1, F, Z, B, 7, 8, 4, 4, X, A, 1, 4

What is ten less than 86?

5 + 5 + 2 =

Write the missing sign.

Ava had seven boots. She lost five boots. How many boots does she have left?

She has \_\_\_\_\_ boots left. Emma had nine quarters. She used seven quarters to buy gumballs. How many quarters does she have left?

She has \_\_\_\_\_ quarters left.

David had seven mittens. He lost four mittens. How many mittens does he have left?

He has \_\_\_\_\_ mittens left.

|   | _ |   |   |   |   |   |