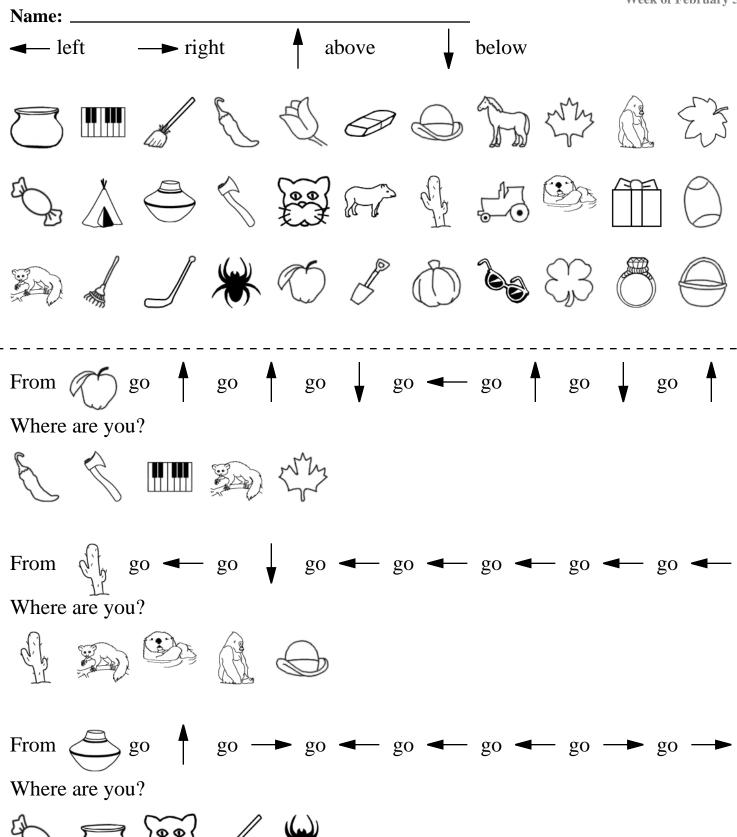

Help Robot find Rover. Color the boxes with even sums to make a path.

| <b>-</b> | To treat ! |
|----------|------------|
|          |            |
|          | <b>►</b>   |

|          | 2<br>+ 1 | 8<br>+ 1 | 7<br>+ 2 | 6<br>+ 7 | 6 + 3    | 8<br>+ 7 | 3<br>+ 6 |
|----------|----------|----------|----------|----------|----------|----------|----------|
| 6 + 2    | 3<br>+ 5 | 8<br>+ 4 | 5<br>+ 5 | 4<br>+ 6 | 1 + 4    | 3 + 4    | 5<br>+ 4 |
| 8<br>+ 7 | 4<br>+ 5 | 4<br>+ 6 | 4<br>+ 7 | 5<br>+ 1 | 7<br>+ 8 | 8<br>+ 7 | 5<br>+ 4 |
| 8 + 9    | 2<br>+ 9 | 3<br>+ 2 | 4<br>+ 9 | 3<br>+ 7 | 1<br>+ 5 | 5<br>+ 5 | 7<br>+ 7 |
| 8 + 1    | 7<br>+ 8 | 9 + 4    | 3 + 4    | 8 + 1    | 6 + 9    | 7<br>+ 8 |          |