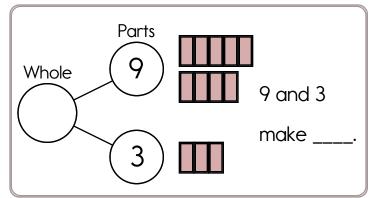

What numbers make 11?

What numbers make 12?

What numbers make 4?

What numbers make 8?

Double five.

What is ten more than 77?

How many nickels do you need if you want to have exactly 20 cents?

Circle the third letter.