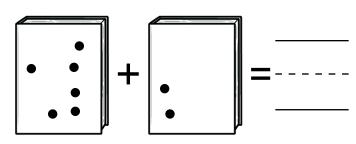

6 7 8          |
|                   | 6 = 0              |                |
| 7 is 3 more than  |                    |                |
| 7 + 0 =           | 4 tens and 1 one   | 8 is more than |
| 07 07 03          | 014 01 041         | 09 07 08       |

DRAW
S
N
B
D
R
U
W
D
A
L
V
W
R
W
W
O
R
H
D
R
A
W
W
W
W
W
W
W
W
W
W
W
W
W
W
W
W
W
W
W
W
W
W
W
W
W
W
W
W
W
W
W
W
W
W
W
W
W
W
W
W
W
W
W
W
W
W
W
W
W
W
W
W
W
W
W
W
W
W
W
W
W
W
W
W
W
W
W
W
W
W
W
W
W
W
W
W
W
W
W
W
W
W
W
W
W

Color in the month that comes before January.

| January   | February | March    | April    |
|-----------|----------|----------|----------|
| May       | June     | July     | August   |
| September | October  | November | December |

Draw 1 candle.



How many?

Write 1 more.

6 ---

5 → 6

1 --- 2

Add the spots.







CHAIN CHAINHZRQHSVHICHAINGAI NFT FINFFHTACRNFTWFQINFIMI

















What numbers make 11?







What numbers make 12?







What numbers make 4?







What numbers make 8?



























Double five.





What is ten more than 77?

How many nickels do you need if you want to have exactly 20 cents?

Circle the third letter.

R, 6, 4, A, D, 1, F, Z, B, 7, 8, 4, 4, X, A, 1, 4

What is ten less than 86?

5 + 5 + 2 =

Write the missing sign.

Ava had seven boots. She lost five boots. How many boots does she have left?

She has \_\_\_\_\_ boots left. Emma had nine quarters. She used seven quarters to buy gumballs. How many quarters does she have left?

She has \_\_\_\_\_ quarters left.

David had seven mittens. He lost four mittens. How many mittens does he have left?

He h