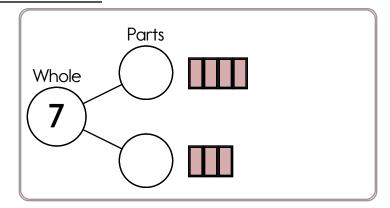

Help Robot find Rover. Color the boxes with even sums to make a path.

| <b>-</b> | To treat ! |
|----------|------------|
|          |            |
|          | <b>►</b>   |

|          | 2<br>+ 1 | 8<br>+ 1 | 7<br>+ 2 | 6<br>+ 7 | 6 + 3    | 8<br>+ 7 | 3<br>+ 6 |
|----------|----------|----------|----------|----------|----------|----------|----------|
| 6 + 2    | 3<br>+ 5 | 8<br>+ 4 | 5<br>+ 5 | 4<br>+ 6 | 1 + 4    | 3 + 4    | 5<br>+ 4 |
| 8<br>+ 7 | 4<br>+ 5 | 4<br>+ 6 | 4<br>+ 7 | 5<br>+ 1 | 7<br>+ 8 | 8<br>+ 7 | 5<br>+ 4 |
| 8 + 9    | 2<br>+ 9 | 3<br>+ 2 | 4<br>+ 9 | 3<br>+ 7 | 1<br>+ 5 | 5<br>+ 5 | 7<br>+ 7 |
| 8 + 1    | 7<br>+ 8 | 9 + 4    | 3 + 4    | 8 + 1    | 6 + 9    | 7<br>+ 8 |          |