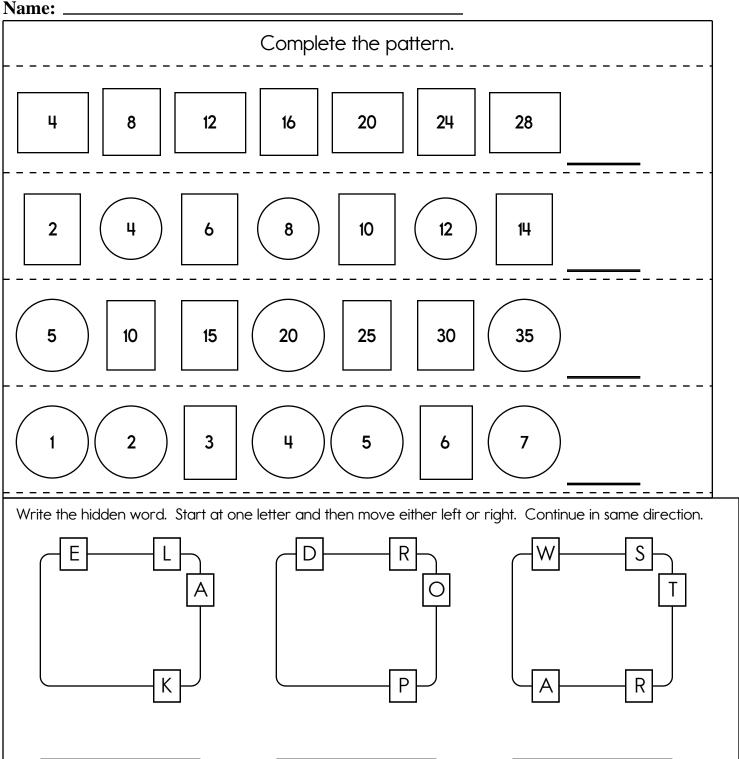

Help Robot find Rover. Color the boxes with even sums to make a path.

| <b>-</b> | To treat ! |
|----------|------------|
|          |            |
|          | <b>►</b>   |

|          | 2<br>+ 1 | 8<br>+ 1 | 7<br>+ 2 | 6<br>+ 7 | 6 + 3    | 8<br>+ 7 | 3<br>+ 6 |
|----------|----------|----------|----------|----------|----------|----------|----------|
| 6 + 2    | 3<br>+ 5 | 8<br>+ 4 | 5<br>+ 5 | 4<br>+ 6 | 1 + 4    | 3 + 4    | 5<br>+ 4 |
| 8<br>+ 7 | 4<br>+ 5 | 4<br>+ 6 | 4<br>+ 7 | 5<br>+ 1 | 7<br>+ 8 | 8<br>+ 7 | 5<br>+ 4 |
| 8 + 9    | 2<br>+ 9 | 3<br>+ 2 | 4<br>+ 9 | 3<br>+ 7 | 1<br>+ 5 | 5<br>+ 5 | 7<br>+ 7 |
| 8 + 1    | 7<br>+ 8 | 9 + 4    | 3 + 4    | 8 + 1    | 6 + 9    | 7<br>+ 8 |          |