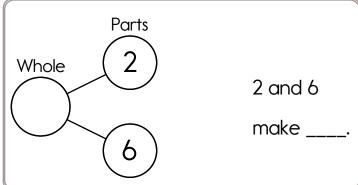

What numbers make 11?

What numbers make 12?

What numbers make 4?

What numbers make 8?

Double five.

What is ten more than 77?

How many nickels do you need if you want to have exactly 20 cents?

Circle the third letter.