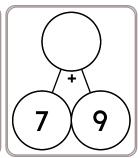

Help Robot find Rover. Color the boxes with even sums to make a path.

| <b>-</b> | To treat ! |
|----------|------------|
|          |            |
|          | <b>►</b>   |

|          | 2<br>+ 1 | 8<br>+ 1 | 7<br>+ 2 | 6<br>+ 7 | 6 + 3    | 8<br>+ 7 | 3<br>+ 6 |
|----------|----------|----------|----------|----------|----------|----------|----------|
| 6 + 2    | 3<br>+ 5 | 8<br>+ 4 | 5<br>+ 5 | 4<br>+ 6 | 1 + 4    | 3 + 4    | 5<br>+ 4 |
| 8<br>+ 7 | 4<br>+ 5 | 4<br>+ 6 | 4<br>+ 7 | 5<br>+ 1 | 7<br>+ 8 | 8<br>+ 7 | 5<br>+ 4 |
| 8 + 9    | 2<br>+ 9 | 3<br>+ 2 | 4<br>+ 9 | 3<br>+ 7 | 1<br>+ 5 | 5<br>+ 5 | 7<br>+ 7 |
| 8 + 1    | 7<br>+ 8 | 9 + 4    | 3 + 4    | 8 + 1    | 6 + 9    | 7<br>+ 8 |          |