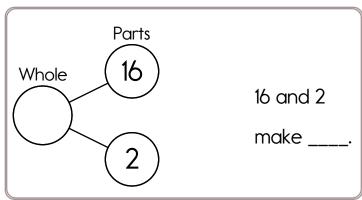

What numbers make 11?

What numbers make 12?

What numbers make 4?

What numbers make 8?

Double five.

What is ten more than 77?

How many nickels do you need if you want to have exactly 20 cents?

Circle the third letter.