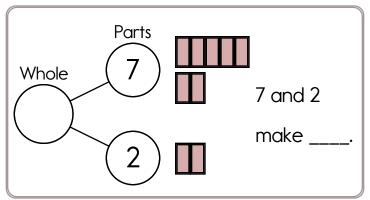

R, 6, 4, A, D, 1, F, Z, B, 7, 8, 4, 4, X, A, 1, 4

What is ten less than 86?

5 + 5 + 2 =

Write the missing sign.

Ava had seven boots. She lost five boots. How many boots does she have left?

She has \_\_\_\_\_ boots left. Emma had nine quarters. She used seven quarters to buy gumballs. How many quarters does she have left?