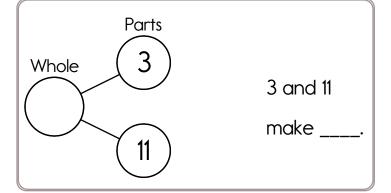

What numbers make 11?

What numbers make 12?

What numbers make 4?

What numbers make 8?

Double five.

What is ten more than 77?

How many nickels do you need if you want to have exactly 20 cents?

Circle the third letter.