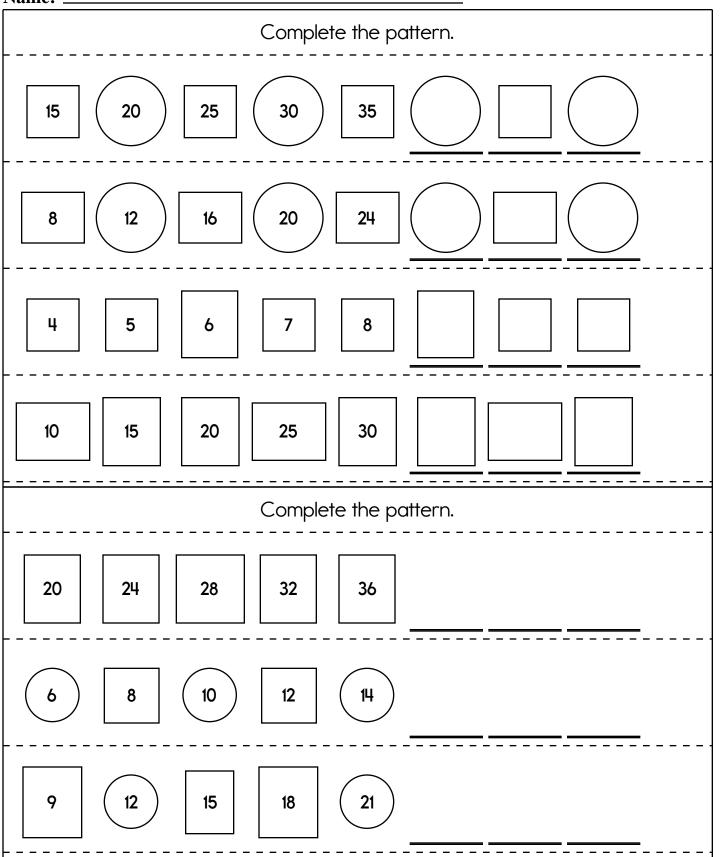

## Name: \_

| Name:                                                                                                                                                                                       |                                                                                                                                           |                                                                                                                                                                                      |
|---------------------------------------------------------------------------------------------------------------------------------------------------------------------------------------------|-------------------------------------------------------------------------------------------------------------------------------------------|--------------------------------------------------------------------------------------------------------------------------------------------------------------------------------------|
| Mrs. Young made<br>butterscotch pudding.<br>She put it in 12 cups.<br>Kevin and his twin<br>brother each ate 1 cup.<br>Kevin's father ate 2 cups.<br>How many cups of<br>pudding were left? | Hannah put 16 brownies<br>on a plate in two stacks.<br>She put 11 brownies in<br>the first stack. How<br>many are in the second<br>stack? | Farmer John planted<br>seven rows of corn,<br>eleven rows of wheat,<br>two rows of tomatoes,<br>and three rows of<br>strawberries. How many<br>rows did Farmer John<br>plant in all? |