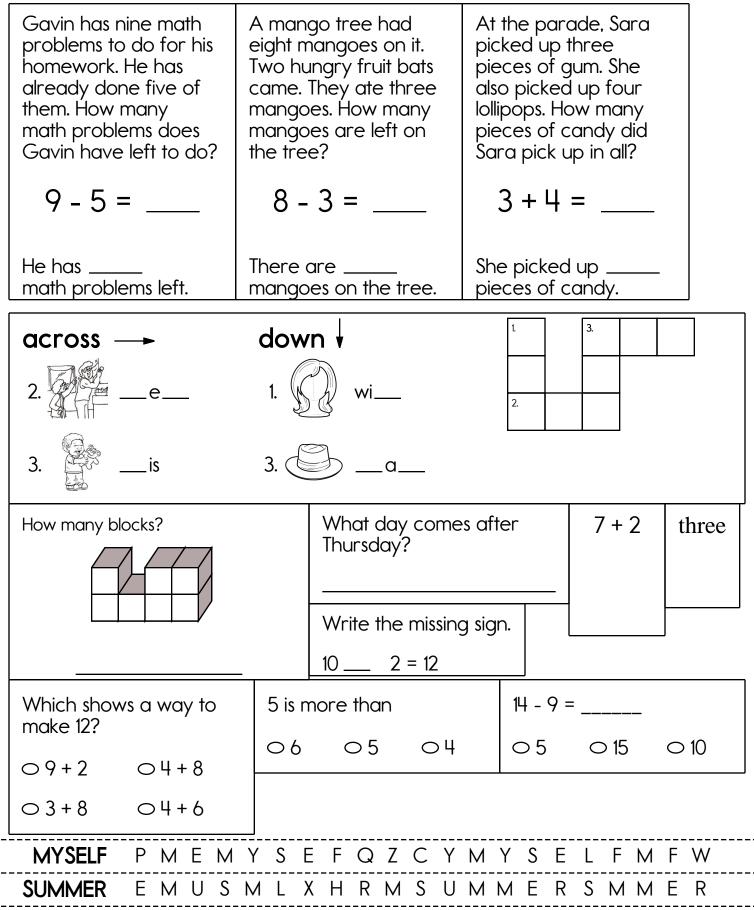

## Name: \_\_\_\_\_

| $ \begin{array}{c ccccccccccccccccccccccccccccccccccc$ |                         | 4       +         2       +         2       +         7       +         7       + | <ul> <li>(4) =</li> <li>(4) =</li> <li>(8) =</li> <li>(8) =</li> <li>(9) =</li> <li>(2) =</li> <li>(2) =</li> </ul> |            |   |  |
|--------------------------------------------------------|-------------------------|-----------------------------------------------------------------------------------|---------------------------------------------------------------------------------------------------------------------|------------|---|--|
| Write a word that has the                              | same vowel sc<br>frog   | ound. Draw a                                                                      | picture of                                                                                                          | your word. | · |  |
| 7 is more than<br>08 07 06                             | 5 tens and 8<br>0 8 0 8 |                                                                                   | 4 - 1 =<br>0 13                                                                                                     | <br>07 03  | } |  |
|                                                        |                         |                                                                                   |                                                                                                                     |            |   |  |