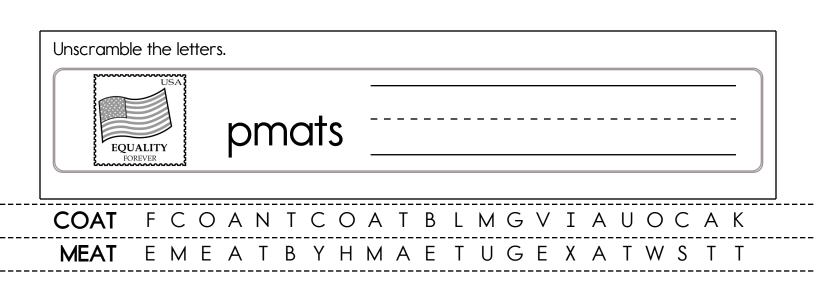

## Name: \_

| Name:                                                                                                                                                                                       |                                                                                                                                           |                                                                                                                                                                                      |
|---------------------------------------------------------------------------------------------------------------------------------------------------------------------------------------------|-------------------------------------------------------------------------------------------------------------------------------------------|--------------------------------------------------------------------------------------------------------------------------------------------------------------------------------------|
| Mrs. Young made<br>butterscotch pudding.<br>She put it in 12 cups.<br>Kevin and his twin<br>brother each ate 1 cup.<br>Kevin's father ate 2 cups.<br>How many cups of<br>pudding were left? | Hannah put 16 brownies<br>on a plate in two stacks.<br>She put 11 brownies in<br>the first stack. How<br>many are in the second<br>stack? | Farmer John planted<br>seven rows of corn,<br>eleven rows of wheat,<br>two rows of tomatoes,<br>and three rows of<br>strawberries. How many<br>rows did Farmer John<br>plant in all? |