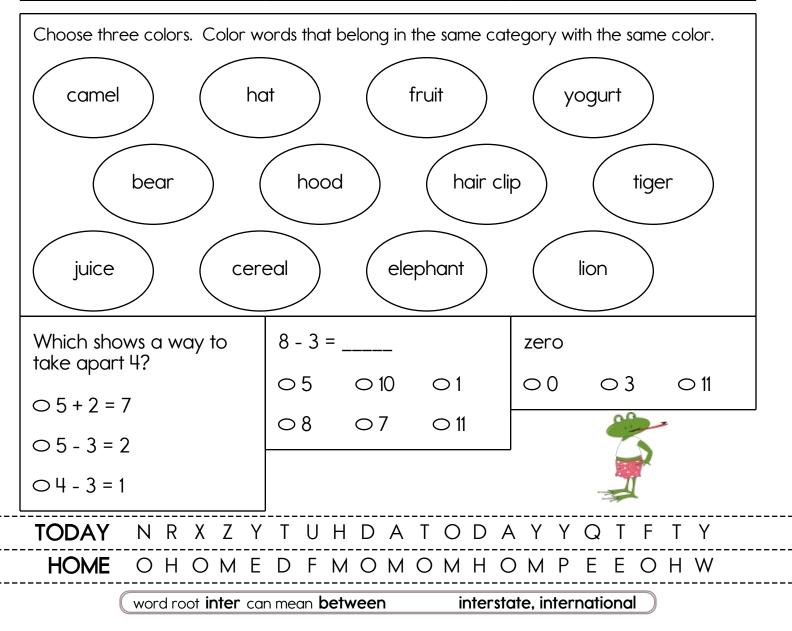

---------------------------------------------------------------------------------------------------|--------------------------------------------------------------------------------------------------------------------------------------------------------------------------------------|
| Mrs. Young made<br>butterscotch pudding.<br>She put it in 12 cups.<br>Kevin and his twin<br>brother each ate 1 cup.<br>Kevin's father ate 2 cups.<br>How many cups of<br>pudding were left? | Hannah put 16 brownies<br>on a plate in two stacks.<br>She put 11 brownies in<br>the first stack. How<br>many are in the second<br>stack? | Farmer John planted<br>seven rows of corn,<br>eleven rows of wheat,<br>two rows of tomatoes,<br>and three rows of<br>strawberries. How many<br>rows did Farmer John<br>plant in all? |



## Name: \_



Name: \_\_\_\_\_

Count the number of lines.

| <b>3</b> |  |
|----------|--|
|          |  |
|          |  |

MathWorksheets.com Week of January 25



## Name: \_\_\_\_\_

| $ \begin{array}{c ccccccccccccccccccccccccccccccccccc$ |                         | 4       +         2       +         2       +         7       +         7       + | <ul> <li>(4) =</li> <li>(4) =</li> <li>(8) =</li> <li>(8) =</li> <li>(9) =</li> <li>(2) =</li> <li>(2) =</li> </ul> |            |   |  |
|--------------------------------------------------------|-------------------------|-----------------------------------------------------------------------------------|---------------------------------------------------------------------------------------------------------------------|------------|---|