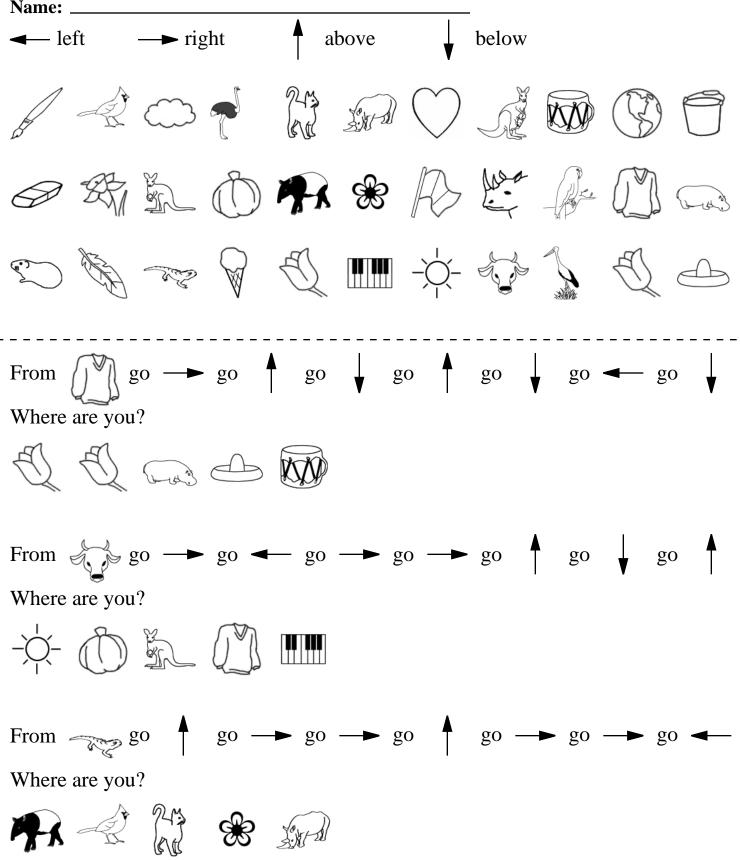

-------------------------------------------------------------------------------------------------------------------|
| Mrs. Young made<br>butterscotch pudding.<br>She put it in 12 cups.<br>Kevin and his twin<br>brother each ate 1 cup.<br>Kevin's father ate 2 cups.<br>How many cups of<br>pudding were left? | Hannah put 16 brownies<br>on a plate in two stacks.<br>She put 11 brownies in<br>the first stack. How<br>many are in the second<br>stack? | Farmer John planted<br>seven rows of corn,<br>eleven rows of wheat,<br>two rows of tomatoes,<br>and three rows of<br>strawberries. How many<br>rows did Farmer John<br>plant in all? |



## Name: \_



Name: \_\_\_\_\_

Count the number of lines.

| <b>3</b> |  |
|----------|--|
|          |  |
|          |  |

MathWorksheets.com Week of January 25



## Name: \_\_\_\_\_

| $ \begin{array}{c ccccccccccccccccccccccccccccccccccc$ |                         | 4       +         2       +         2       +         7       +         7       + | <ul> <li>(4) =</li> <li>(4) =</li> <li>(8) =</li> <li>(8) =</li> <li>(9) =</li> <li>(2) =</li> <li>(2) =</li> </ul> |            |   |  |
|--------------------------------------------------------|-------------------------|-----------------------------------------------------------------------------------|---------------------------------------------------------------------------------------------------------------------|------------|---|--|
| Write a word that has the                              | same vowel sc<br>frog   | ound. Draw a