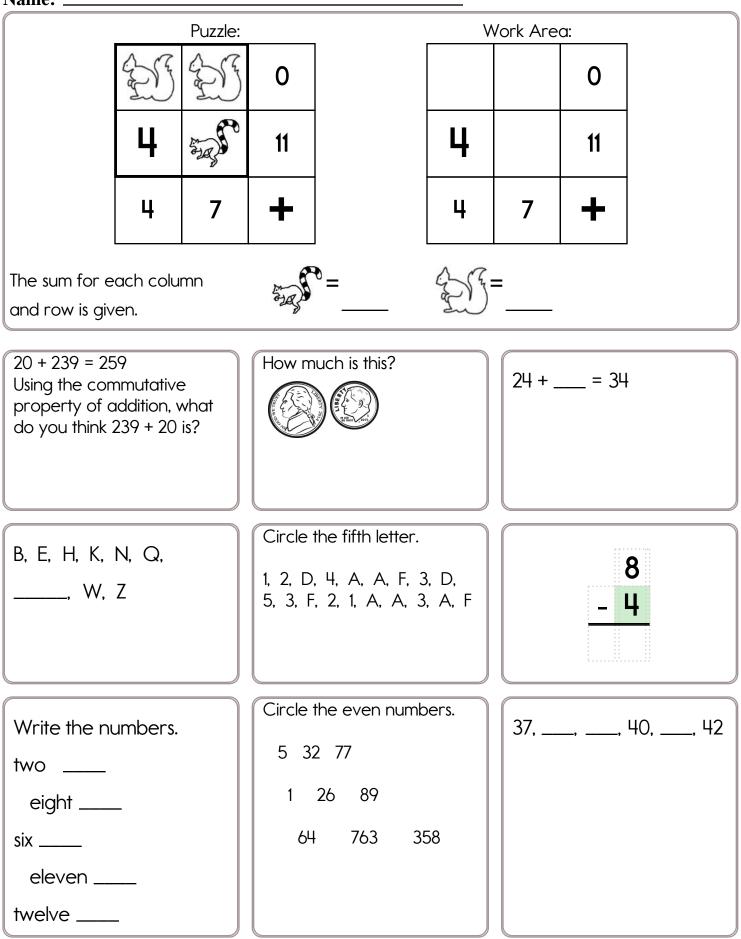

- -

Name:

| Name:                            |         |                   |            |                                  |            | _          |       |
|----------------------------------|---------|-------------------|------------|----------------------------------|------------|------------|-------|
|                                  | +       |                   | 8          | 9                                |            |            |       |
|                                  | 2       | _2_+              | 2+8        | 2+9                              | 11<br>_2_+ |            |       |
|                                  |         | +                 | <b>1</b> 4 | +_9_                             | +          |            |       |
|                                  | 5       | <u></u>           | 5 + 8      | <b>14</b><br><u>5</u> + <u>9</u> | <u> </u>   |            |       |
|                                  | 3       | 7<br>_ <u>3</u> + | 3+8        | 12<br><u>3+9</u>                 | 12<br>+    |            |       |
| It is nice                       | e wh    | en j              |            |                                  |            |            |       |
|                                  |         |                   |            |                                  |            |            | •     |
| What is the sum of<br>4 + 3 + 2? |         | ten<br>0 10       | 09         | 04                               | 10 - 3 =   |            | ○2    |
|                                  | 09      |                   |            |                                  | <u> </u>   |            |       |
|                                  | . H E ] | MO                | I H U      | RWM                              | OTH        | <u>ERO</u> | · E P |
|                                  | стл     | - с ц             | υтц        | νцт                              | C O U      | CEU        | 11 0  |