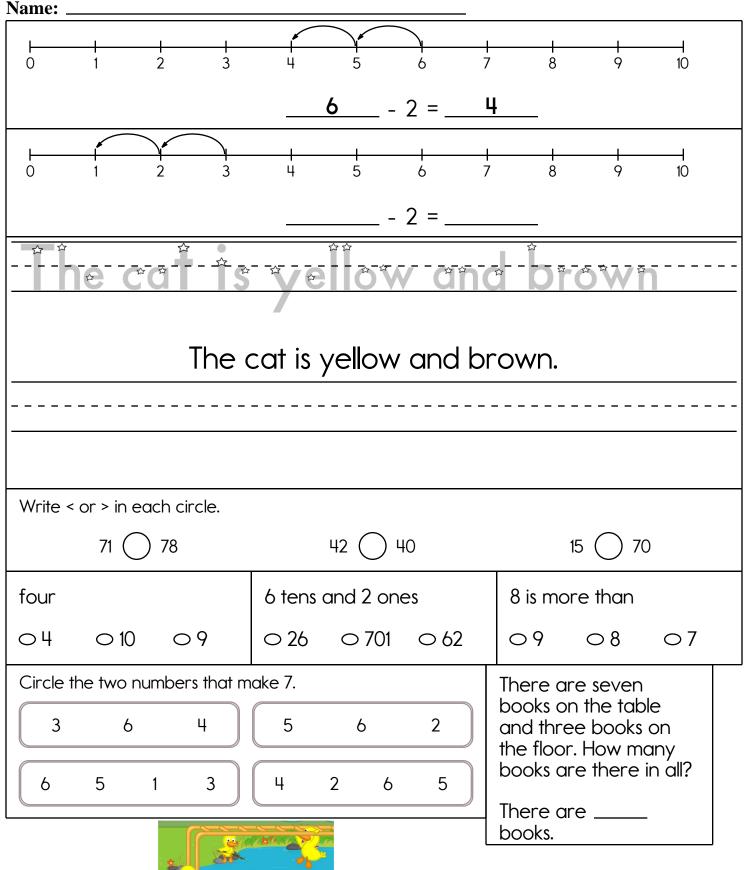

| picture of                                                                                                          | your word. | · |  |
| 7 is more than<br>08 07 06                             | 5 tens and 8<br>0 8 0 8 |                                                                                   | 4 - 1 =<br>0 13                                                                                                     | <br>07 03  | } |  |
|                                                        |                         |                                                                                   |                                                                                                                     |            |   |  |









Name: .





╋