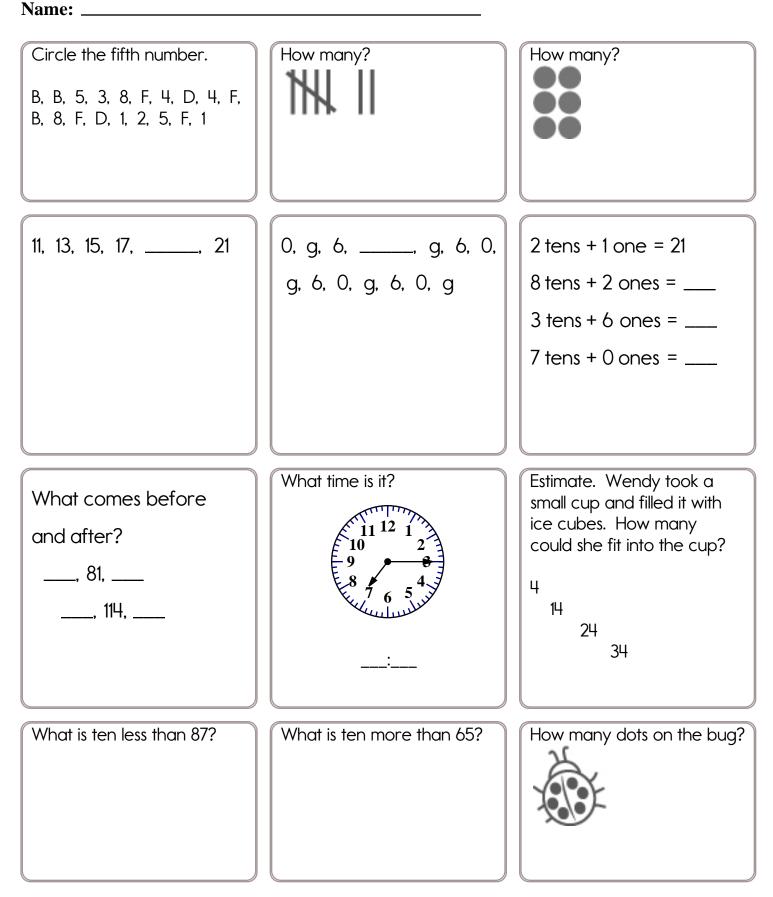

- -

Name:

| Name:                            |         |                   |            |                                  |            | _          |       |
|----------------------------------|---------|-------------------|------------|----------------------------------|------------|------------|-------|
|                                  | +       |                   | 8          | 9                                |            |            |       |
|                                  | 2       | _2_+              | 2+8        | 2+9                              | 11<br>_2_+ |            |       |
|                                  |         | +                 | <b>1</b> 4 | +_9_                             | +          |            |       |
|                                  | 5       | <u></u>           | 5 + 8      | <b>14</b><br><u>5</u> + <u>9</u> | <u> </u>   |            |       |
|                                  | 3       | 7<br>_ <u>3</u> + | 3+8        | 12<br><u>3+9</u>                 | 12<br>+    |            |       |
| It is nice                       | e wh    | en j              |            |                                  |            |            |       |
|                                  |         |                   |            |                                  |            |            | •     |
| What is the sum of<br>4 + 3 + 2? |         | ten<br>0 10       | 09         | 04                               | 10 - 3 =   |            | ○2    |
|                                  | 09      |                   |            |                                  | <u> </u>   |            |       |
|                                  | . H E ] | MO                | I H U      | RWM                              | OTH        | <u>ERO</u> | · E P |
|                                  | стл     | - с ц             | υтц        | νцт                              | C O U      | CEU        | 11 0  |