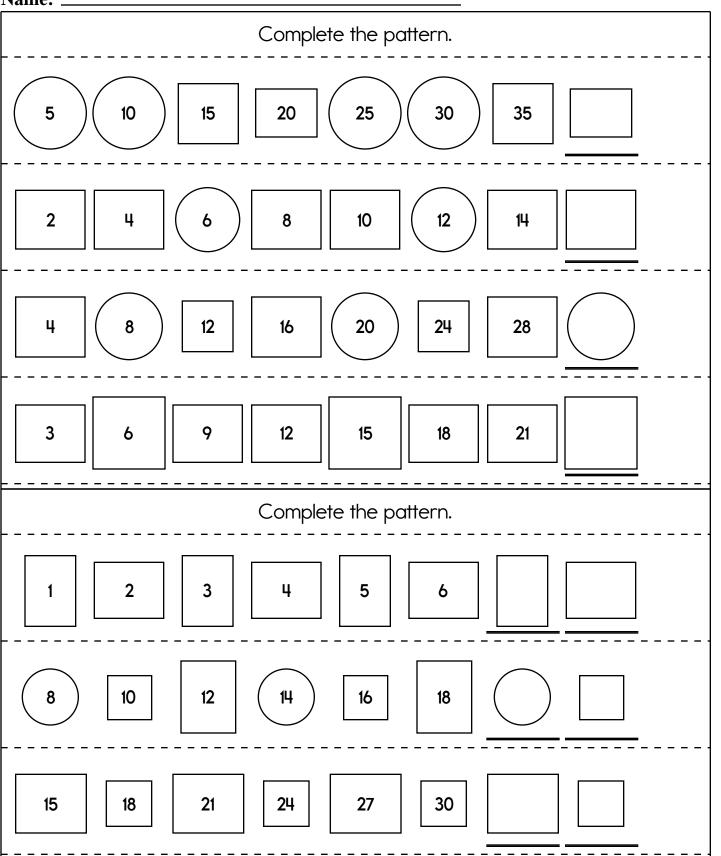

## Name: \_

| Name:                                                                                                                                                                                       |                                                                                                                                           |                                                                                                                                                                                      |
|---------------------------------------------------------------------------------------------------------------------------------------------------------------------------------------------|-------------------------------------------------------------------------------------------------------------------------------------------|--------------------------------------------------------------------------------------------------------------------------------------------------------------------------------------|
| Mrs. Young made<br>butterscotch pudding.<br>She put it in 12 cups.<br>Kevin and his twin<br>brother each ate 1 cup.<br>Kevin's father ate 2 cups.<br>How many cups of<br>pudding were left? | Hannah put 16 brownies<br>on a plate in two stacks.<br>She put 11 brownies in<br>the first stack. How<br>many are in the second<br>stack? | Farmer John planted<br>seven rows of corn,<br>eleven rows of wheat,<br>two rows of tomatoes,<br>and three rows of<br>strawberries. How many<br>rows did Farmer John<br>plant in all? |