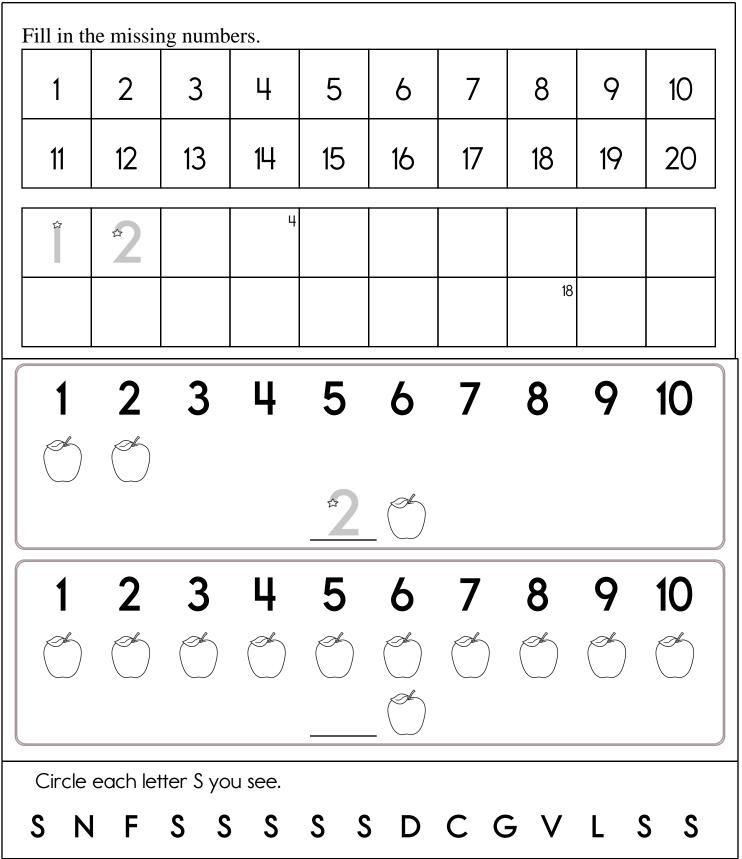

------------------------------------------------------------------------------------|--------------------------------------------------------------------------------------------------------------------------------------------------------------------------------------|
| Mrs. Young made<br>butterscotch pudding.<br>She put it in 12 cups.<br>Kevin and his twin<br>brother each ate 1 cup.<br>Kevin's father ate 2 cups.<br>How many cups of<br>pudding were left? | Hannah put 16 brownies<br>on a plate in two stacks.<br>She put 11 brownies in<br>the first stack. How<br>many are in the second<br>stack? | Farmer John planted<br>seven rows of corn,<br>eleven rows of wheat,<br>two rows of tomatoes,<br>and three rows of<br>strawberries. How many<br>rows did Farmer John<br>plant in all? |



## Name: \_



Name: \_\_\_\_\_

Count the number of lines.

| <b>3</b> |  |
|----------|--|
|          |  |
|          |  |

MathWorksheets.com Week of January 25



## Name: \_\_\_\_\_

| $ \begin{array}{c ccccccccccccccccccccccccccccccccccc$ |                         | 4       +         2       +         2       +         7       +         7       + | <ul> <li>(4) =</li> <li>(4) =</li> <li>(8) =</li> <li>(8) =</li> <li>(9) =</li> <li>(2) =</li> <li>(2) =</li> </ul> |            |   |  |
|--------------------------------------------------------|-------------------------|-----------------------------------------------------------------------------------|---------------------------------------------------------------------------------------------------------------------|------------|---|--|
| Write a w