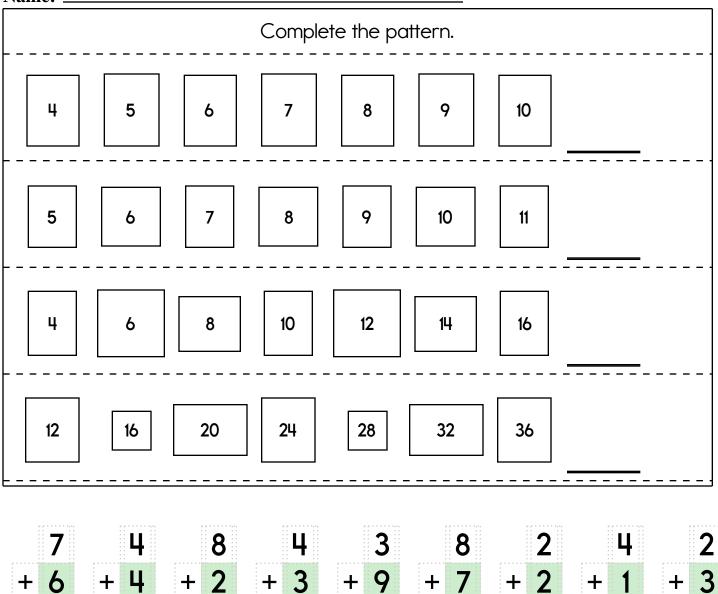

## Name: \_\_\_\_\_

| $ \begin{array}{c ccccccccccccccccccccccccccccccccccc$ |                         | 4       +         2       +         2       +         7       +         7       + | <ul> <li>(4) =</li> <li>(4) =</li> <li>(8) =</li> <li>(8) =</li> <li>(9) =</li> <li>(2) =</li> <li>(2) =</li> </ul> |            |   |  |
|--------------------------------------------------------|-------------------------|-----------------------------------------------------------------------------------|---------------------------------------------------------------------------------------------------------------------|------------|---|--|
| Write a word that has the                              | same vowel sc<br>frog   | ound. Draw a                                                                      | picture of                                                                                                          | your word. | · |  |
| 7 is more than<br>08 07 06                             | 5 tens and 8<br>0 8 0 8 |                                                                                   | 4 - 1 =<br>0 13                                                                                                     | <br>07 03  | } |  |
|                                                        |                         |                                                                                   |                                                                                                                     |            |   |  |