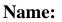

Look at the balance. What does it tell you? Write a sentence to explain.

You should only mark TRUE if you are absolutely sure it is correct!

Circle all the ways to make 7. 5+1 6+1 2 + 5 7+1 5+3 3+4 4+1 6+2 6+3