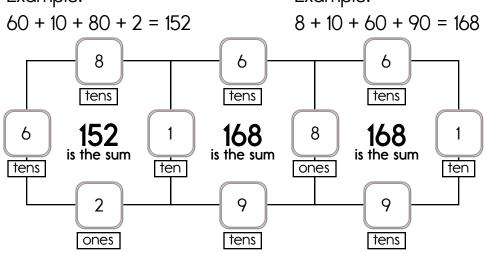

#### Name: .

Fill in the missing numbers. How? The sum of the four surrounding numbers is in the center of each square. Example: Example:

Fill in the missing numbers. How? The sum of the four surrounding numbers is in the center of each square.