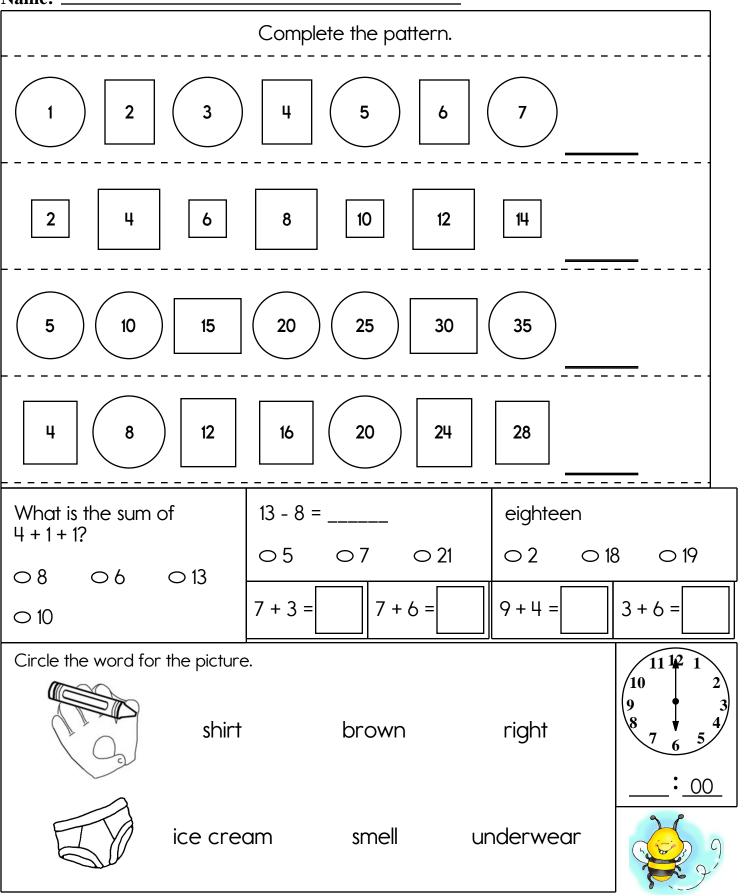

| Color in all of the months that have 30 days. |                                  |                                                                                                    |           |  |  |  |  |  |
|-----------------------------------------------|----------------------------------|----------------------------------------------------------------------------------------------------|-----------|--|--|--|--|--|
| January                                       | February                         | March                                                                                              | April     |  |  |  |  |  |
| May                                           | June                             | July                                                                                               | August    |  |  |  |  |  |
| September                                     | October                          | November                                                                                           | December  |  |  |  |  |  |
|                                               | <u>       </u><br>5 6 7 8<br>= 0 | 6 + 8 = 7 +                                                                                        | 5 =       |  |  |  |  |  |
| How many blocks?                              | un<br>nt<br>gl                   | IxxWhat is the largest<br>two-digit number you can<br>make with the numbers 9,<br>2, and 3?ueaetet |           |  |  |  |  |  |
| nineteen<br>0 19 0 2 0                        | 9                                | 3 + 3 = 2 + 8                                                                                      | = 8 + 4 = |  |  |  |  |  |
| Count by 2s.                                  | 6 + 4 = 6                        | 6+4= 6+2=                                                                                          | 3 + 9 =   |  |  |  |  |  |