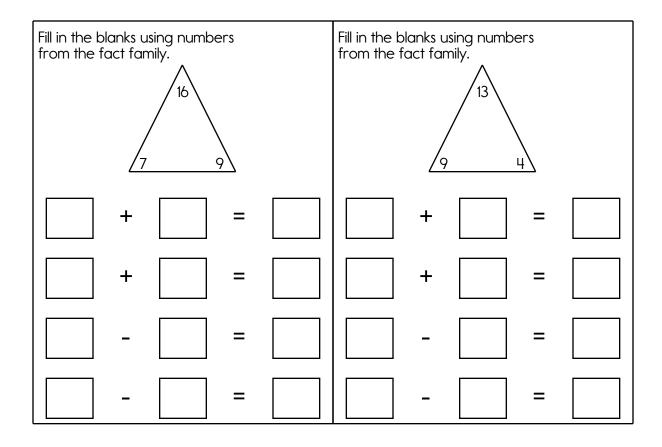

Look at the balance. What does it tell you? Write a sentence to explain.

You should only mark TRUE if you are absolutely sure it is correct!

Circle all the ways to make 7. 5+1 6+1 2 + 5 7+1 5+3 3+4 4+1 6+2 6+3