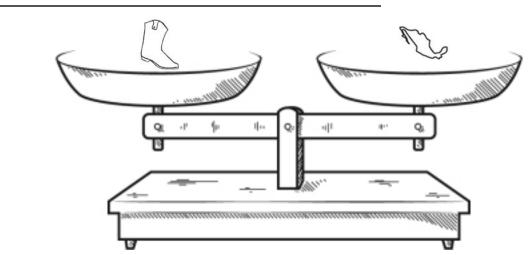

Look at the balance. What does it tell you? Write a sentence to explain.

You should only mark TRUE if you are absolutely sure it is correct!

Circle all the ways to make 7. 5+1 6+1 2 + 5 7+1 5+3 3+4 4+1 6+2 6+3