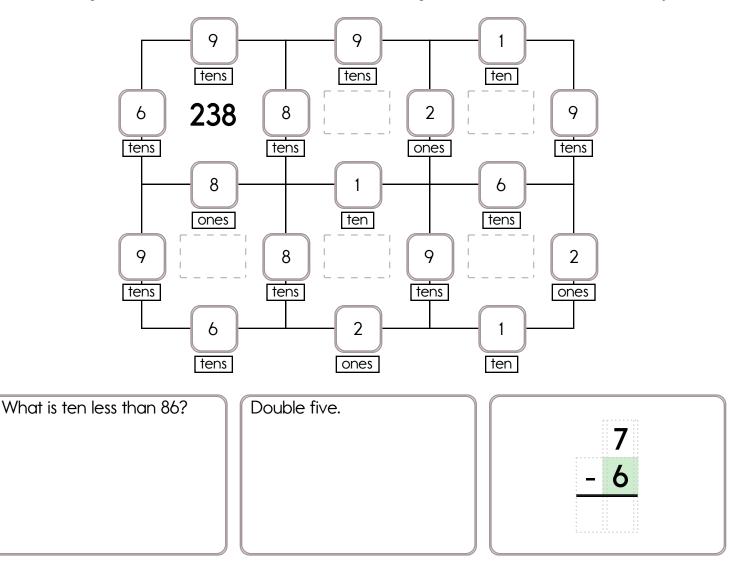

#### Name: .

Fill in the missing numbers. How? The sum of the four surrounding numbers is in the center of each square. Example: Example:

Fill in the missing numbers. How? The sum of the four surrounding numbers is in the center of each square.