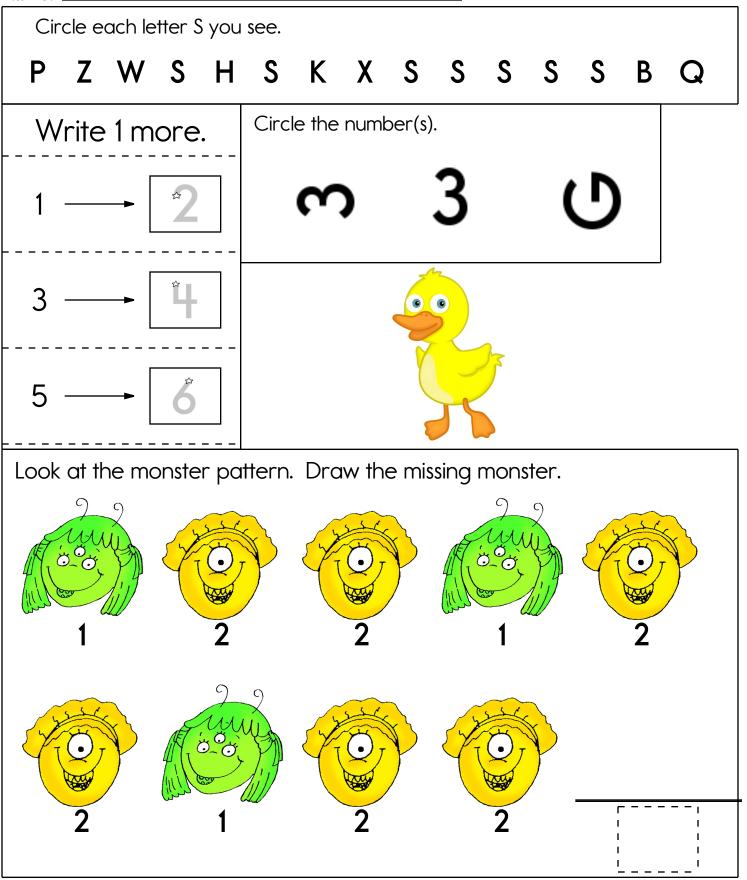

| Circle the greater number. |            |   |   | Circ<br>you |   |     |    |   |   |   |   |   | Fill i | n th | e nı     | umb | ers. |   |     |   |   |      |
|----------------------------|------------|---|---|-------------|---|-----|----|---|---|---|---|---|--------|------|----------|-----|------|---|-----|---|---|------|
| 14 31                      |            |   | t | ens         |   | one | es |   |   | - |   | i | is gi  |      | ter<br>> | tha | n    |   | _ · |   |   |      |
| 67                         | 52         |   | ţ | ens         |   | one | €S |   |   | - |   | i | is gi  |      | ter<br>> | tha | n _  |   |     |   |   |      |
| <br>DROF                   | <b>P</b> Z | D | R | 0           | Ρ | S   | L  | R | J | D | H | D | I      | R    | E        | D   | R    | 0 | F   | P | G | <br> |
| <br>FRY                    | / E        | Μ | Y | F           | R | Υ   | S  | Υ | V | L | Α | F | F      | R    | E        | Ι   | R    | R | W   | G | Q | <br> |