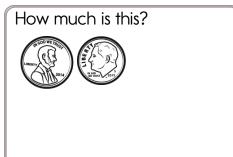

Look at the balance. What does it tell you? Write a sentence to explain.



You should only mark TRUE if you are absolutely sure it is correct!

Circle all the ways to make 7. 5+1 6+1 2 + 5 7+1 5+3 3+4 4+1 6+2 6+3

A. C. E. G. I.

\_\_, M, O, Q



| Name:                                                                                                                                                                                                     | week of January 25                                                                                                                                                                                                |
|-----------------------------------------------------------------------------------------------------------------------------------------------------------------------------------------------------------|-------------------------------------------------------------------------------------------------------------------------------------------------------------------------------