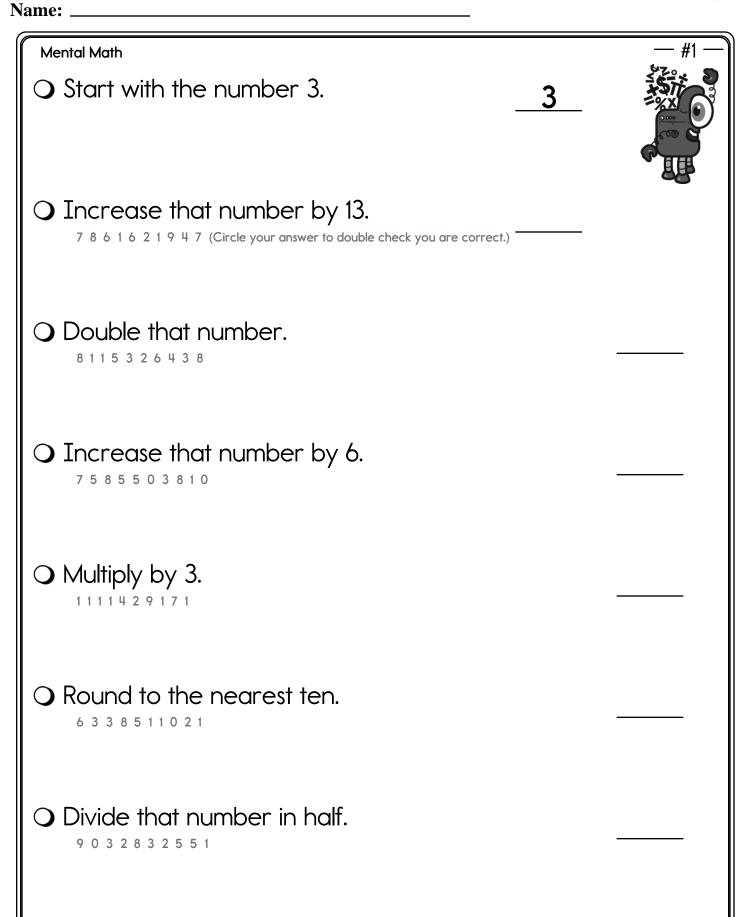

Look at the balance. What does it tell you? Write a sentence to explain.

You should only mark TRUE if you are absolutely sure it is correct!

Circle all the ways to make 7. 5+1 6+1 2 + 5 7+1 5+3 3+4 4+1 6+2 6+3