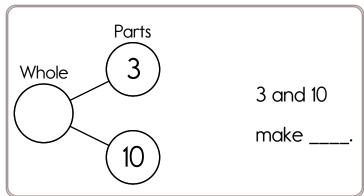

apa Jeff ate six blini. How many blini did they eat in all? Adam reads for 33 minutes. Jessica reads for 17 minutes. How many more minutes does Adam read than Jessica?

# HOW DOES THE OCEAN SAY GOODBYE TO A SURFER AT THE END OF THE DAY?

4 7 9 0 2 8 5



seven



O karea

Ε¦

- O carry
- O kree
- O kare

Write the missing sign.

## How many?



Trace and write.









-----

Fill in the missing numbers.

| 1  | 2  | 3  | 4  | 5  | 6  | 7  | 8  | 9  | 10 |
|----|----|----|----|----|----|----|----|----|----|
| 11 | 12 | 13 | 14 | 15 | 16 | 17 | 18 | 19 | 20 |
| 21 | 22 | 23 | 24 | 25 | 26 | 27 | 28 | 29 | 30 |

| ÷  | ź. |  |  | 8 |  |
|----|----|--|--|---|--|
| 11 |    |  |  |   |  |
|    | 22 |  |  |   |  |

Write the missing number.

\_\_\_\_

0, \_\_\_\_,

2.

3.

4.

5,

6























Draw it.

What can you add to your picture?

I added \_

$$2 + 3 =$$

$$15 + 3 =$$

$$7 + 12 =$$

$$20 + 1 =$$

$$3 + 15 =$$

$$1 + 7 =$$

$$10 + 7 =$$

$$14 + 12 =$$

Write your starting time.

Make your own equations.

Name: Keep the hundreds chart in mind when completing this page:

| 1  | 2  | 3  | 4  | 5  | 6  | 7  | 8  | 9  | 10 |
|----|----|----|----|----|----|----|----|----|----|
| 11 | 12 | 13 | 14 | 15 | 16 | 17 | 18 | 19 | 20 |
| 21 | 22 | 23 | 24 | 25 | 26 | 27 | 28 | 29 | 30 |

Fill in the missing numbers on the hundreds chart pieces.

Add 1.

| 53 |  |
|----|--|
|    |  |

Add 10.

28



Add 1 or 10.

82

| 4 |
|---|
|   |

| 57 |
|----|
|    |

| 39 |  |
|----|--|
|----|--|

Add 1 or 10.

88



| 58 |
|----|
|    |

| 41 |  |
|----|--|
|    |  |



$$_{-}$$
 - 2