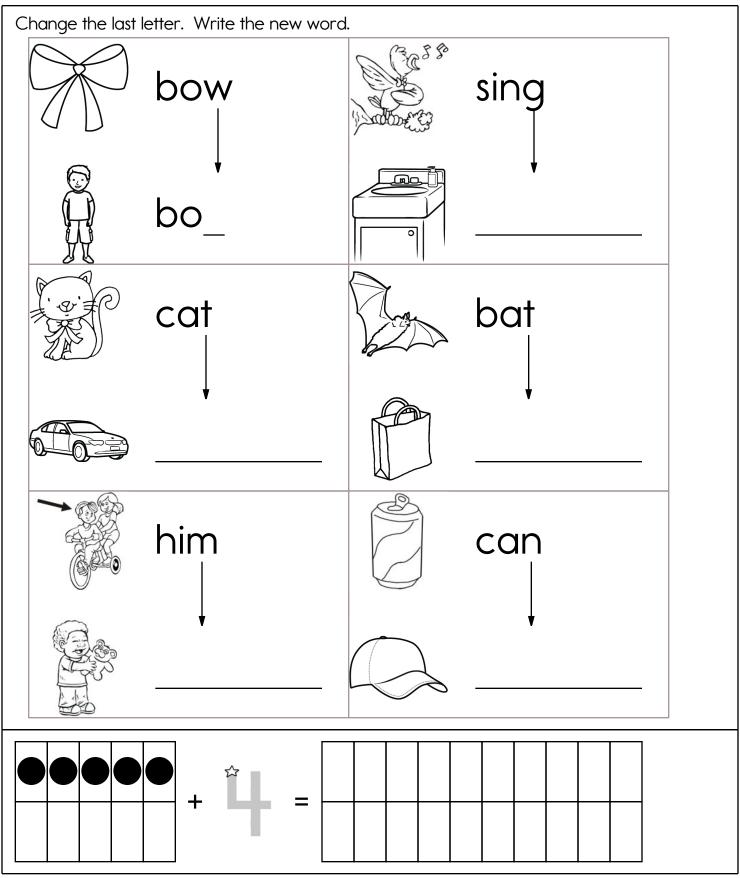

| Name:                                                                                                                   |              |                                                                                                                                                                                    |
|-------------------------------------------------------------------------------------------------------------------------|--------------|------------------------------------------------------------------------------------------------------------------------------------------------------------------------------------|
| Robert blew six bubbles. Jason bubbles. How many bubbles dia all?                                                       |              | David liked to ride his bike. It made him very happy. One day he rode 3 miles. The next day he rode 2 miles. The next day he rode 3 more miles. How many miles did he ride in all? |
|                                                                                                                         |              |                                                                                                                                                                                    |
| Holly has two tomato plants. The tomatoes on one plant. There tomatoes on the other plant. H tomatoes are there in all? | are 6 ripe . | Rose bought three yellow folders. Her mother gave her three more folders. How many folders does she have now?                                                                      |
| Write the missing days of the week                                                                                      | <u> </u>     | Write the missing letter to spell <b>funny</b> .                                                                                                                                   |
| Monday,                                                                                                                 | , Wednesday  | fun_y funn_ fu_ny                                                                                                                                                                  |
| Tuesday,                                                                                                                | , Thursday   |                                                                                                                                                                                    |
| There are 5 red crayons and 4 blue crayons. How many crayons are there?                                                 | saw<br>too   | Write the words into the boxes.                                                                                                                                                    |
| 07 054 09                                                                                                               |              |                                                                                                                                                                                    |