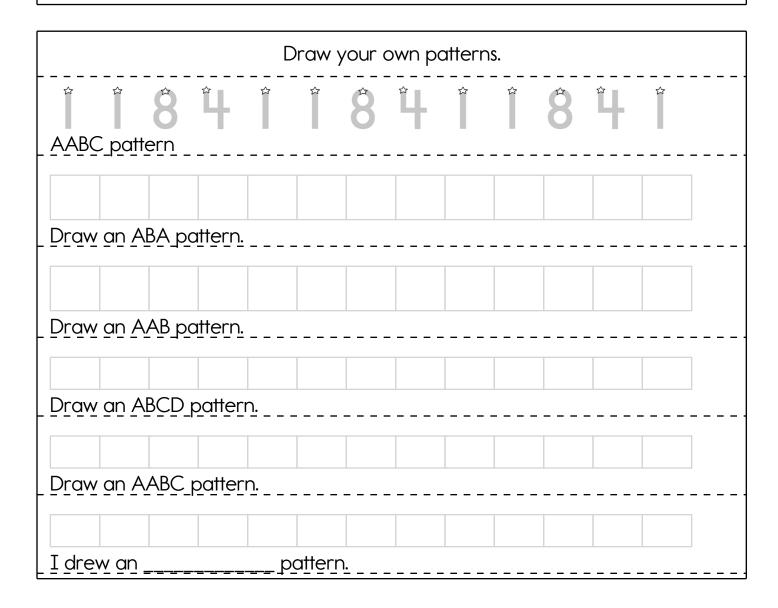

| Draw your own patterns. |              |                |                 |            |               |          |         |  |     |   |                                         |   |  |
|-------------------------|--------------|----------------|-----------------|------------|---------------|----------|---------|--|-----|---|-----------------------------------------|---|--|
| ABC                     |              | 4              | \$2             | 5          | ~ ~ ~ ~ ~     | \$       | 5       |  | \$2 | 5 | ₩ — — — — — — — — — — — — — — — — — — — | 2 |  |
| _ <u>Draw</u>           | <u>gn A</u>  | \ <u>B</u> C_p | attern.         |            |               |          |         |  |     |   |                                         |   |  |
| <u>Draw</u>             | <u>an A</u>  | /BCB t         | o <u>atterr</u> | <u>).</u>  |               |          |         |  |     |   |                                         |   |  |
| _ <u>Draw</u>           | <u>an A</u>  | \BCD_          | p <u>atter</u>  | n <u>.</u> |               |          | . – – – |  |     |   |                                         |   |  |
| <u>Draw</u>             | <u>gan A</u> | BB pc          | ıttern.         |            |               |          |         |  |     |   |                                         |   |  |
| I dre                   | w an         |                |                 | p          | <u>atterr</u> | <u> </u> |         |  |     |   |                                         |   |  |