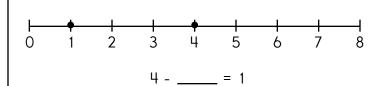

4       | 8<br>+ 5 | 2<br>+ 5 | 8 + 7         | 5<br>+ 4        |
| + 3<br>4 | 2<br>+ ()<br>5 | + 3<br>9      | 5<br>+ 6 | 5<br>+ ()<br>7 | + 9      | 9<br>+ 6 | 4<br>+ 6      | 2<br>+ ()<br>4  |
| 8<br>+ 9 | 1 + 9          | 1<br>+ ①<br>7 | + 4      | 6<br>+ ()<br>1 | + 2<br>9 | 7<br>+ 5 | 6 + 5         | + <u>+</u> 6    |
| 8<br>+ 2 | 2<br>+ ()<br>9 | 8<br>+ 8      | + 1 9    | + 6<br>8       | 7<br>+ 1 | + 3<br>7 | 1<br>+ ①<br>2 | 7<br>+ 6        |

Name: \_ Draw the missing spots in the patterns. Show the pattern by putting the same letter under each shape or number. A B C A B C 26692669  
 Name:
 Week of December

 Draw the missing spots in the patterns.

 2 9 2 2 9 2 9 2 2 9 2 2

 3 0 0 3 0 0 3 0 3 0 3 0 3 0 3 0 3

 4 0 3 3 4 0 3 3 4 0 3 4



**Name:** \_\_\_

Draw O

Draw □ and ○



What month comes before July?



Circle the word for the picture.



start bucket banana

tongue

cattle pocket



five

7 - 3

Which shows a way to make 9?

$$\bigcirc$$
 2 + 5  $\bigcirc$  8 + 2

$$08 + 2$$

$$04 + 3$$

15 - 6 =

What is the difference for 3 - 2?





Show 12 o'clock.



Write the words into the boxes.









| Name:                                                                                       |                   | Week of Decembe |
|---------------------------------------------------------------------------------------------|-------------------|-----------------|
| Draw the missing spots in the pattern Show the pattern by putting the same letter under eac | ns.<br>h_shape_c  | or number.      |
| 553553