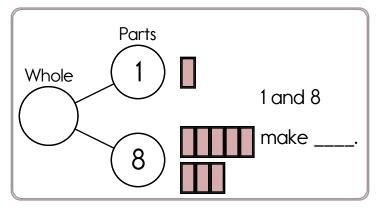

i. Papa Jeff ate six blini. How many blini did they eat in all? Adam reads for 33 minutes. Jessica reads for 17 minutes. How many more minutes does Adam read than Jessica?

# HOW DOES THE OCEAN SAY GOODBYE TO A SURFER AT THE END OF THE DAY?

4 7 9 0 2 8 5



seven



O karea

Ε¦

- O carry
- O kree
- O kare

Write the missing sign.

## How many?



Trace and write.









-----

Fill in the missing numbers.

| 1  | 2  | 3  | 4  | 5  | 6  | 7  | 8  | 9  | 10 |
|----|----|----|----|----|----|----|----|----|----|
| 11 | 12 | 13 | 14 | 15 | 16 | 17 | 18 | 19 | 20 |
| 21 | 22 | 23 | 24 | 25 | 26 | 27 | 28 | 29 | 30 |

| ÷  | ź. |  |  | 8 |  |
|----|----|--|--|---|--|
| 11 |    |  |  |   |  |
|    | 22 |  |  |   |  |

Write the missing number.

\_\_\_\_

0, \_\_\_\_,

2.

3.

4.

5,

6























Draw it.

What can you add to your picture?

I added \_

$$2 + 3 =$$

$$15 + 3 =$$

$$7 + 12 =$$

$$20 + 1 =$$

$$3 + 15 =$$

$$1 + 7 =$$

$$10 + 7 =$$

$$14 + 12 =$$

Write your starting time.

Make your own equations.

Name: Keep the hundreds chart in mind when completing this page:

| 1  | 2  | 3  | 4  | 5  | 6  | 7  | 8  | 9  | 10 |
|----|----|----|----|----|----|----|----|----|----|
| 11 | 12 | 13 | 14 | 15 | 16 | 17 | 18 | 19 | 20 |
| 21 | 22 | 23 | 24 | 25 | 26 | 27 | 28 | 29 | 30 |

Fill in the missing numbers on the hundreds chart pieces.

Add 1.

| 53 |  |
|----|--|
|    |  |

Add 10.

28



Add 1 or 10.

82

| 4 |
|---|
|   |

| 57 |
|----|
|    |

| 39 |  |
|----|--|
|----|--|

Add 1 or 10.

88



| 58 |
|----|
|    |

| 41 |  |
|----|--|
|    |  |



$$_{-}$$