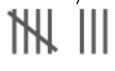

seven \_\_\_\_

ten \_\_\_\_

zero \_\_\_\_

two \_\_\_\_

5, 7, 9, 11, 13, 15,

\_\_\_\_, 19

Circle the fifth letter.

7, B, F, B, 6, 5, F, 7, A, 8, D. 7. 4. F. 8. 8. B. D