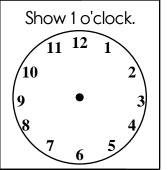

$$04 + 3$$

15 - 6 =

What is the difference for 3 - 2?

Show 12 o'clock.

Write the words into the boxes.

| Name:                                                                                       |                   | Week of Decembe |
|---------------------------------------------------------------------------------------------|-------------------|-----------------|
| Draw the missing spots in the pattern Show the pattern by putting the same letter under eac | ns.<br>h_shape_c  | or number.      |
| 553553                                                                                      | 53                | 5               |
| <u>A A B A B A B A</u>                                                                      | <u>A</u> <u>B</u> | <u>A</u>        |
| 5744574457                                                                                  |                   | 5               |
|                                                                                             |                   | ·               |
|                                                                                             | 18                | 6               |
|                                                                                             |                   | · ——            |
|                                                                                             |                   |                 |
|                                                                                             |                   |                 |
|                                                                                             |                   |                 |
|                                                                                             |                   |                 |