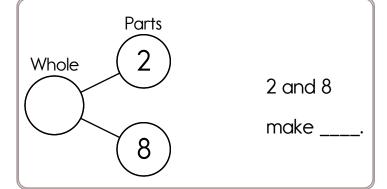

Papa Jeff ate six blini. How many blini did they eat in all? Adam reads for 33 minutes. Jessica reads for 17 minutes. How many more minutes does Adam read than Jessica?

# HOW DOES THE OCEAN SAY GOODBYE TO A SURFER AT THE END OF THE DAY?

4 7 9 0 2 8 5



seven



O karea

Ε¦

- O carry
- O kree
- O kare

Write the missing sign.

## How many?



Trace and write.









-----

Fill in the missing numbers.

| 1  | 2  | 3  | 4  | 5  | 6  | 7  | 8  | 9  | 10 |
|----|----|----|----|----|----|----|----|----|----|
| 11 | 12 | 13 | 14 | 15 | 16 | 17 | 18 | 19 | 20 |
| 21 | 22 | 23 | 24 | 25 | 26 | 27 | 28 | 29 | 30 |

| ÷  | ź. |  |  | 8 |  |
|----|----|--|--|---|--|
| 11 |    |  |  |   |  |
|    | 22 |  |  |   |  |

Write the missing number.

\_\_\_\_

0, \_\_\_\_,

2.

3.

4.

5,

6























Draw it.

What can you add to your picture?

I added \_

$$2 + 3 =$$

$$15 + 3 =$$

$$7 + 12 =$$

$$20 + 1 =$$

$$3 + 15 =$$

$$1 + 7 =$$

$$10 + 7 =$$

$$14 + 12 =$$

Write your starting time.

Make your own equations.

Name: Keep the hundreds chart in mind when completing this page:

| 1  | 2  | 3  | 4  | 5  | 6  | 7  | 8  | 9  | 10 |
|----|----|----|----|----|----|----|----|----|----|
| 11 | 12 | 13 | 14 | 15 | 16 | 17 | 18 | 19 | 20 |
| 21 | 22 | 23 | 24 | 25 | 26 | 27 | 28 | 29 | 30 |

Fill in the missing numbers on the hundreds chart pieces.

Add 1.

| 53 |  |
|----|--|
|    |  |

Add 10.

28



Add 1 or 10.

82

| 4 |
|---|
|   |

| 57 |
|----|
|    |

| 39 |  |
|----|--|
|----|--|

Add 1 or 10.

88



| 58 |
|----|
|    |

| 41 |  |
|----|--|
|    |  |



$$_{-}$$
 -