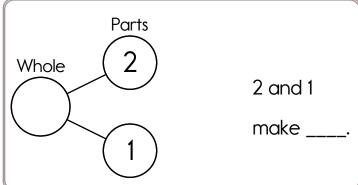

### Get a fidget spinner! Spin it.

How much is this?

H, J, \_\_\_\_, N, P, R, T, V, X, Z

I needed to spin \_\_\_\_\_ time(s) to finish.

How many?

What time is it?

Write the numbers.

four \_\_\_\_