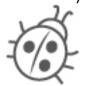

Υ

Draw a rectangle that is about 2 cm long on each side. Do not use a ruler.
Just guess!

46, \_\_\_\_, 48, 49, \_\_\_\_,

\_\_\_\_

Circle all the ways to make 6.

What is ten more than 82?

How many?

How many dots on the bug?