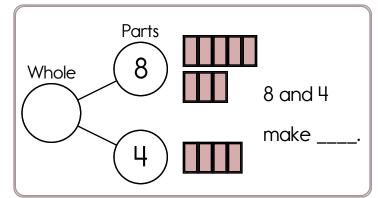

ini. Papa Jeff ate six blini. How many blini did they eat in all? Adam reads for 33 minutes. Jessica reads for 17 minutes. How many more minutes does Adam read than Jessica?

# HOW DOES THE OCEAN SAY GOODBYE TO A SURFER AT THE END OF THE DAY?

4 7 9 0 2 8 5



seven



O karea

Ε¦

- O carry
- O kree
- O kare

Write the missing sign.

## How many?



Trace and write.









-----

Fill in the missing numbers.

| 1  | 2  | 3  | 4  | 5  | 6  | 7  | 8  | 9  | 10 |
|----|----|----|----|----|----|----|----|----|----|
| 11 | 12 | 13 | 14 | 15 | 16 | 17 | 18 | 19 | 20 |
| 21 | 22 | 23 | 24 | 25 | 26 | 27 | 28 | 29 | 30 |

| ÷  | ź. |  |  | 8 |  |
|----|----|--|--|---|--|
| 11 |    |  |  |   |  |
|    | 22 |  |  |   |  |

Write the missing number.

\_\_\_\_

0, \_\_\_\_,

2.

3.

4.

5,

6























Draw it.

What can you add to your picture?

I added \_

$$2 + 3 =$$

$$15 + 3 =$$

$$7 + 12 =$$

$$20 + 1 =$$

$$3 + 15 =$$

$$1 + 7 =$$

$$10 + 7 =$$

$$14 + 12 =$$

Write your starting time.

Make your own equations.

Name: Keep the hundreds chart in mind when completing this page:

| 1  | 2  | 3  | 4  | 5  | 6  | 7  | 8  | 9  | 10 |
|----|----|----|----|----|----|----|----|----|----|
| 11 | 12 | 13 | 14 | 15 | 16 | 17 | 18 | 19 | 20 |
| 21 | 22 | 23 | 24 | 25 | 26 | 27 | 28 | 29 | 30 |

Fill in the missing numbers on the hundreds chart pieces.

Add 1.

| 53 |  |
|----|--|
|    |  |

Add 10.

28



Add 1 or 10.

82

| 4 |
|---|
|   |

| 57 |
|----|
|    |

| 39 |  |
|----|--|
|----|--|

Add 1 or 10.

88



| 58 |
|----|
|    |

| 41 |  |
|----|--|
|    |  |



$$_{-}$$