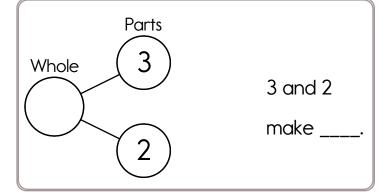

a Jeff ate six blini. How many blini did they eat in all? Adam reads for 33 minutes. Jessica reads for 17 minutes. How many more minutes does Adam read than Jessica?

# HOW DOES THE OCEAN SAY GOODBYE TO A SURFER AT THE END OF THE DAY?

4 7 9 0 2 8 5



seven



O karea

Ε¦

- O carry
- O kree
- O kare

Write the missing sign.

## How many?



Trace and write.









-----

Fill in the missing numbers.

| 1  | 2  | 3  | 4  | 5  | 6  | 7  | 8  | 9  | 10 |
|----|----|----|----|----|----|----|----|----|----|
| 11 | 12 | 13 | 14 | 15 | 16 | 17 | 18 | 19 | 20 |
| 21 | 22 | 23 | 24 | 25 | 26 | 27 | 28 | 29 | 30 |

| ÷  | ź. |  |  | 8 |  |
|----|----|--|--|---|--|
| 11 |    |  |  |   |  |
|    | 22 |  |  |   |  |

Write the missing number.

\_\_\_\_

0, \_\_\_\_,

2.

3.

4.

5,

6























Draw it.

What can you add to your picture?

I added \_

$$2 + 3 =$$

$$15 + 3 =$$

$$7 + 12 =$$

$$20 + 1 =$$

$$3 + 15 =$$

$$1 + 7 =$$

$$10 + 7 =$$

$$14 + 12 =$$

Write your starting time.

Make your own equations.

Name: Keep the hundreds chart in mind when completing this page:

| 1  | 2  | 3  | 4  | 5  | 6  | 7  | 8  | 9  | 10 |
|----|----|----|----|----|----|----|----|----|----|
| 11 | 12 | 13 | 14 | 15 | 16 | 17 | 18 | 19 | 20 |
| 21 | 22 | 23 | 24 | 25 | 26 | 27 | 28 | 29 | 30 |

Fill in the missing numbers on the hundreds chart pieces.

Add 1.

| 53 |  |
|----|--|
|    |  |

Add 10.

28



Add 1 or 10.

82

| 4 |
|---|
|   |

| 57 |
|----|
|    |

| 39 |  |
|----|--|
|----|--|

Add 1 or 10.

88



| 58 |
|----|
|    |

| 41 |  |
|----|--|
|    |  |



$$_{-}$$
 - 2 =