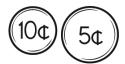

| Make change. You can use \$20, \$10, \$5, \$1, 25¢, 10¢, 5¢, or 1¢. |
|---------------------------------------------------------------------|
| Use the fewest bills and coins to make \$27.45.                     |
| Use the fewest bills and coins to make \$31.35.  \$10  10¢          |
| Use the fewest bills and coins to make \$12.24.                     |
| Use the fewest bills and coins to make \$57.14.                     |
| What day comes after Thursday?                                      |