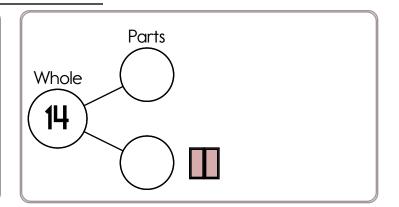

blini. Papa Jeff ate six blini. How many blini did they eat in all? Adam reads for 33 minutes. Jessica reads for 17 minutes. How many more minutes does Adam read than Jessica?

# HOW DOES THE OCEAN SAY GOODBYE TO A SURFER AT THE END OF THE DAY?

4 7 9 0 2 8 5



seven



O karea

Ε¦

- O carry
- O kree
- O kare

Write the missing sign.

## How many?



Trace and write.









-----

Fill in the missing numbers.

| 1  | 2  | 3  | 4  | 5  | 6  | 7  | 8  | 9  | 10 |
|----|----|----|----|----|----|----|----|----|----|
| 11 | 12 | 13 | 14 | 15 | 16 | 17 | 18 | 19 | 20 |
| 21 | 22 | 23 | 24 | 25 | 26 | 27 | 28 | 29 | 30 |

| ÷  | ź. |  |  | 8 |  |
|----|----|--|--|---|--|
| 11 |    |  |  |   |  |
|    | 22 |  |  |   |  |

Write the missing number.

\_\_\_\_

0, \_\_\_\_,

2.

3.

4.

5,

6























Draw it.

What can you add to your picture?

I added \_

$$2 + 3 =$$

$$15 + 3 =$$

$$7 + 12 =$$

$$20 + 1 =$$

$$3 + 15 =$$

$$1 + 7 =$$

$$10 + 7 =$$

$$14 + 12 =$$

Write your starting time.

Make your own equations.

Name: Keep the hundreds chart in mind when completing this page:

| 1  | 2  | 3  | 4  | 5  | 6  | 7  | 8  | 9  | 10 |
|----|----|----|----|----|----|----|----|----|----|
| 11 | 12 | 13 | 14 | 15 | 16 | 17 | 18 | 19 | 20 |
| 21 | 22 | 23 | 24 | 25 | 26 | 27 | 28 | 29 | 30 |

Fill in the missing numbers on the hundreds chart pieces.

Add 1.

| 53 |  |
|----|--|
|    |  |

Add 10.

28



Add 1 or 10.

82

| 4 |
|---|
|   |

| 57 |
|----|
|    |

| 39 |  |
|----|--|
|----|--|

Add 1 or 10.

88



| 58 |
|----|
|    |

| 41 |  |
|----|--|
|    |  |



$$_{-}