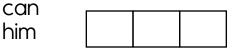

| Name:                                                                                                                   |              |                                                                                                                                                                                    |
|-------------------------------------------------------------------------------------------------------------------------|--------------|------------------------------------------------------------------------------------------------------------------------------------------------------------------------------------|
| Robert blew six bubbles. Jason bubbles. How many bubbles dia all?                                                       |              | David liked to ride his bike. It made him very happy. One day he rode 3 miles. The next day he rode 2 miles. The next day he rode 3 more miles. How many miles did he ride in all? |
|                                                                                                                         |              |                                                                                                                                                                                    |
| Holly has two tomato plants. The tomatoes on one plant. There tomatoes on the other plant. H tomatoes are there in all? | are 6 ripe . | Rose bought three yellow folders. Her mother gave her three more folders. How many folders does she have now?                                                                      |
| Write the missing days of the week                                                                                      | <u> </u>     | Write the missing letter to spell <b>funny</b> .                                                                                                                                   |
| Monday,                                                                                                                 | , Wednesday  | fun_y funn_ fu_ny                                                                                                                                                                  |
| Tuesday,                                                                                                                | , Thursday   |                                                                                                                                                                                    |
| There are 5 red crayons and 4 blue crayons. How many crayons are there?                                                 | saw<br>too   | Write the words into the boxes.                                                                                                                                                    |
| 07 054 09                                                                                                               |              |                                                                                                                                                                                    |