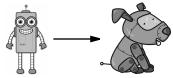

How many?

Help Robot find Rover. Color the boxes that have a sum of 12 or 9 to make a path.

|         |         |         |      |         | 8 8     |         |         |
|---------|---------|---------|------|---------|---------|---------|---------|
|         | 6+3=    | 7+5=    | 1+8= | 1+8=    | 6+3=    | 3 + 9 = | 8 + 8 = |
| 4 + 9 = | 3 + 3 = | 2+3=    | 9+6= | 6 + 8 = | 8 + 6 = | 3 + 6 = | 3 + 9 = |
| 9+5=    | 2+6=    | 8 + 2 = | 6+1= | 4+7=    | 2+6=    | 4 + 8 = | 5 + 7 = |
| 7 + 1 = | 7 + 5 = | 9 + 3 = | 2+7= | 5+7=    | 6+3=    | 5+7=    | 8 + 1 = |
| 9 + 3 = | 8 + 4 = | 3 + 3 = | 1+7= | 5 + 5 = | 9 + 9 = | 6+9=    | 8 + 5 = |
| 3 + 9 = | 9 + 3 = | 7 + 5 = | 6+3= | 9 + 3 = | 5+7=    | 6+3=    | 2+7=    |
| 2+6=    | 2 + 8 = | 7+6=    | 6+6= | 9 + 4 = | 3+1=    | 1+2=    |         |