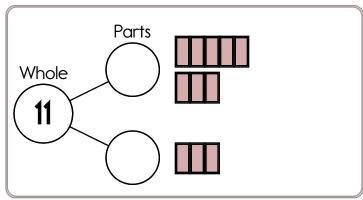

e blini. Papa Jeff ate six blini. How many blini did they eat in all? Adam reads for 33 minutes. Jessica reads for 17 minutes. How many more minutes does Adam read than Jessica?

# HOW DOES THE OCEAN SAY GOODBYE TO A SURFER AT THE END OF THE DAY?

4 7 9 0 2 8 5



seven



O karea

Ε¦

- O carry
- O kree
- O kare

Write the missing sign.

## How many?



Trace and write.









-----

Fill in the missing numbers.

| 1  | 2  | 3  | 4  | 5  | 6  | 7  | 8  | 9  | 10 |
|----|----|----|----|----|----|----|----|----|----|
| 11 | 12 | 13 | 14 | 15 | 16 | 17 | 18 | 19 | 20 |
| 21 | 22 | 23 | 24 | 25 | 26 | 27 | 28 | 29 | 30 |

| ÷  | ź. |  |  | 8 |  |
|----|----|--|--|---|--|
| 11 |    |  |  |   |  |
|    | 22 |  |  |   |  |

Write the missing number.

\_\_\_\_

0, \_\_\_\_,

2.

3.

4.

5,

6























Draw it.

What can you add to your picture?

I added \_

$$2 + 3 =$$

$$15 + 3 =$$

$$7 + 12 =$$

$$20 + 1 =$$

$$3 + 15 =$$

$$1 + 7 =$$

$$10 + 7 =$$

$$14 + 12 =$$

Write your starting time.

Make your own equations.

Name: Keep the hundreds chart in mind when completing this page:

| 1  | 2  | 3  | 4  | 5  | 6  | 7  | 8  | 9  | 10 |
|----|----|----|----|----|----|----|----|----|----|
| 11 | 12 | 13 | 14 | 15 | 16 | 17 | 18 | 19 | 20 |
| 21 | 22 | 23 | 24 | 25 | 26 | 27 | 28 | 29 | 30 |

Fill in the missing numbers on the hundreds chart pieces.

Add 1.

| 53 |  |
|----|--|
|    |  |

Add 10.

28



Add 1 or 10.

82

| 4 |
|---|
|   |

| 57 |
|----|
|    |

| 39 |  |
|----|--|
|----|--|

Add 1 or 10.

88



| 58 |
|----|
|    |

| 41 |  |
|----|--|
|    |  |



$$_{