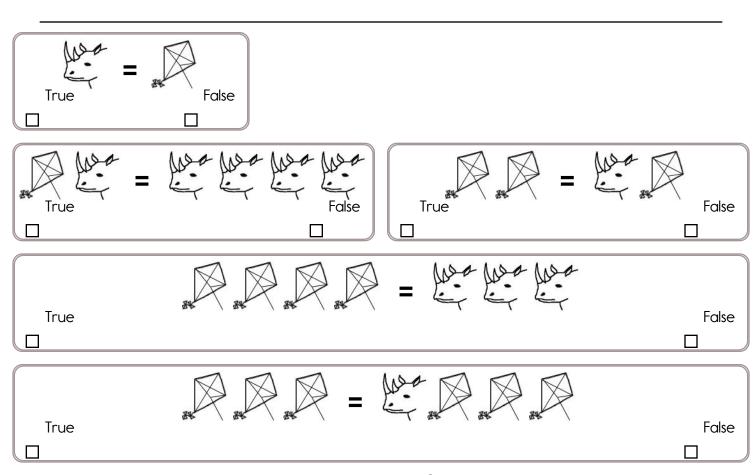

Look at the balance. What does it tell you? Write a sentence to explain.

Did you find that two are true? If not, look again! You should only mark TRUE if you are absolutely sure it is correct!

HE HEGQHCTMJSRHEIEKXHAEU ECK NXENECTKKLCAPHZNECKOE