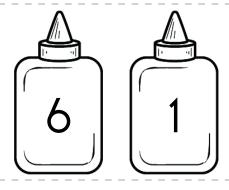

58758758

A B C A B C A

933993

Color the glue with the greater number.

Print the number 7.

Circle each letter X you see.

MVXPWXCDXXXXXX

Color the pictures that begin with the letter  $\,\mathbf{p}.\,$ 