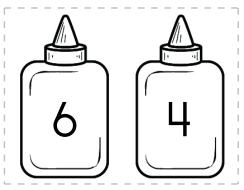

58758758

A B C A B C A

933993

Color the glue with the greater number.

Print the number 7.

Circle each letter X you see.

MVXPWXCDXXXXXX

Color the pictures that begin with the letter  $\,\mathbf{p}.\,$ 