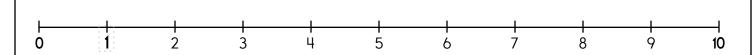

JMOQHIASXCGAAS

4 is  $\frac{4}{}$  spots away from 0.

4 is <u>6</u> spots away from 10.

4 is closer to 0 or 10

6 is \_\_\_\_\_ spots away from 0.

6 is \_\_\_\_\_ spots away from 10.

6 is closer to 0 or 10

8 is \_\_\_\_\_ spots away from 0.

8 is \_\_\_\_\_ spots away from 10.

8 is closer to 0 or 10

2 is \_\_\_\_\_ spots away from 0.

2 is \_\_\_\_\_ spots away from 10.

2 is closer to 0 or 10

1 is  $\underline{1}$  spot away from 0.

1 - \_\_\_\_ = 0