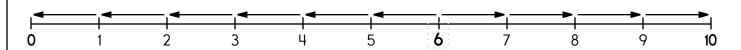

JMOQHIASXCGAAS

4 is  $\frac{4}{}$  spots away from 0.

4 is <u>6</u> spots away from 10.

4 is closer to 0 or 10

6 is \_\_\_\_\_ spots away from 0.

6 is \_\_\_\_\_ spots away from 10.

6 is closer to 0 or 10

8 is \_\_\_\_\_ spots away from 0.

8 is \_\_\_\_\_ spots away from 10.

8 is closer to 0 or 10

2 is \_\_\_\_\_ spots away from 0.

2 is \_\_\_\_\_ spots away from 10.

2 is closer to 0 or 10

1 is  $\underline{1}$  spot away from 0.

1 - \_\_\_\_ = 0

1 is  $\frac{9}{}$  spots away from 10.

1 + \_\_\_\_ = 10

Is 1 closer to 0 or 10? 1 is closer to \_\_\_\_\_

9 is \_\_\_\_\_ spots away from 0.

9 - \_\_\_\_ = 0

9 is \_\_\_\_\_ spot away from 10.

9 + \_\_\_\_ = 10