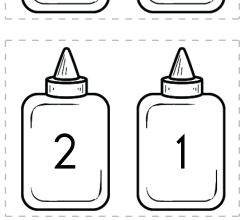

58758758

A B C A B C A

933993

Color the glue with the greater number.

Print the number 7.

Circle each letter X you see.

MVXPWXCDXXXXXX

Color the pictures that begin with the letter  $\,\mathbf{p}.\,$ 