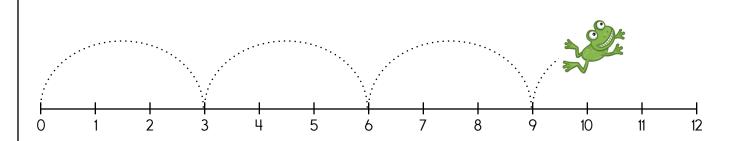

He saw \_\_\_\_\_ squirrels.

Look at the pattern. The frog will next go to number \_\_\_\_\_

Circle the word for the picture.

Look at the pattern. The skateboarder will next go to number \_\_\_\_\_.

There are five books on the table and two books on the floor. How many books are there in all?