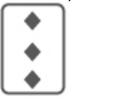

How many?

Fill in the missing numbers.

| 1  | 2 | 3  | 4  | 5  | 6  | 拉  | 8 | 9 | 10 |
|----|---|----|----|----|----|----|---|---|----|
| 11 |   | 13 | 14 | 15 | 16 | 17 |   |   | 20 |

Color in the month that comes before June.