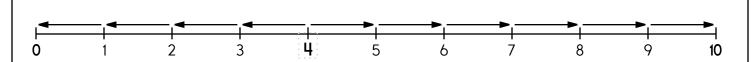

JMOQHIASXCGAAS

4 is  $\frac{4}{}$  spots away from 0.

4 is <u>6</u> spots away from 10.

4 is closer to 0 or 10

6 is \_\_\_\_\_ spots away from 0.

6 is \_\_\_\_\_ spots away from 10.

6 is closer to 0 or 10

8 is \_\_\_\_\_ spots away from 0.

8 is \_\_\_\_\_ spots away from 10.

8 is closer to 0 or 10

2 is \_\_\_\_\_ spots away from 0.

2 is \_\_\_\_\_ spots away from 10.

2 is closer to 0 or 10

1 is  $\underline{1}$  spot away from 0.

1 - \_\_\_\_ = 0