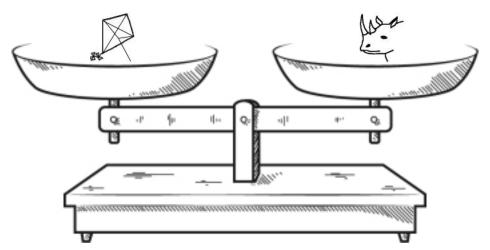

Look at the balance. What does it tell you? Write a sentence to explain.

Did you find that two are true? If not, look again! You should only mark TRUE if you are absolutely sure it is correct!

HE HEGQHCTMJSRHEIEKXHAEU ECK NXENECTKKLCAPHZNECKOE