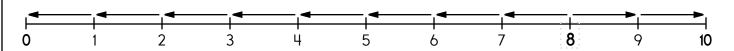

8 is \_\_\_\_\_ spots away from 10.

8 is closer to 0 or 10

2 is \_\_\_\_\_ spots away from 0.

2 is \_\_\_\_\_ spots away from 10.

2 is closer to 0 or 10

1 is  $\underline{1}$  spot away from 0.

1 - \_\_\_\_ = 0