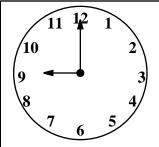

I want to meet -----

14 - 7

Draw it:

| 11 12<br>10 8<br>7 6 | 1<br>3<br>4<br>5 |
|----------------------|------------------|
| :                    | 00               |

6 - 4 = \_\_\_\_

04

**O** 10

05