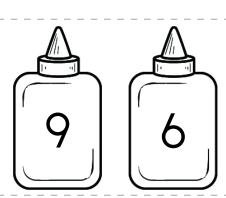

58758758

A B C A B C A

933993

Color the glue with the greater number.

Print the number 7.

Circle each letter X you see.

MVXPWXCDXXXXXX

Color the pictures that begin with the letter  $\,\mathbf{p}.\,$ 