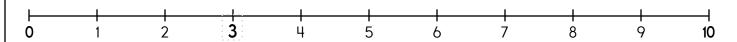

Is 9 closer to 0 or 10? 9 is closer to \_\_\_\_\_

3 is \_\_\_\_\_ spots away from 0.

3 - \_\_\_\_ = 0

3 is \_\_\_\_\_ spots away from 10.

3 + \_\_\_\_ = 10

Is 3 closer to 0 or 10? 3 is closer to \_\_\_\_\_