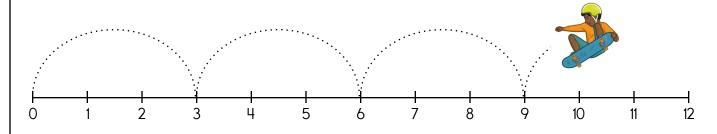

He saw \_\_\_\_\_ squirrels.

Look at the pattern. The frog will next go to number \_\_\_\_\_

Circle the word for the picture.

Look at the pattern. The skateboarder will next go to number \_\_\_\_\_.

There are five books on the table and two books on the floor. How many books are there in all?