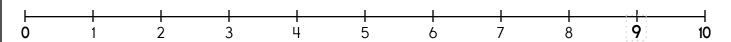

1 is  $\frac{9}{}$  spots away from 10.

1 + \_\_\_\_ = 10

Is 1 closer to 0 or 10? 1 is closer to \_\_\_\_\_

9 is \_\_\_\_\_ spots away from 0.

9 - \_\_\_\_ = 0

9 is \_\_\_\_\_ spot away from 10.

9 + \_\_\_\_ = 10

Is 9 closer to 0 or 10? 9 is closer to \_\_\_\_\_

3 is \_\_\_\_\_ spots away from 0.

3 - \_\_\_\_ = 0

3 is \_\_\_\_\_ spots away from 10.

3 + \_\_\_\_ = 10

Is 3 closer to 0 or 10? 3 is closer to \_\_\_\_\_