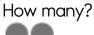

He saw \_\_\_\_\_ squirrels.

Look at the pattern. The frog will next go to number \_\_\_\_\_

Circle the word for the picture.

Look at the pattern. The skateboarder will next go to number \_\_\_\_\_.

There are five books on the table and two books on the floor. How many books are there in all?