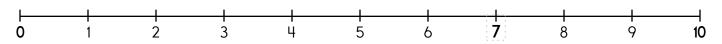

7 is \_\_\_\_\_ spots away from 0.

7 - \_\_\_\_ = 0

7 is \_\_\_\_\_ spots away from 10.

7 + \_\_\_\_ = 10

Is 7 closer to 0 or 10? 7 is closer to \_\_\_\_\_