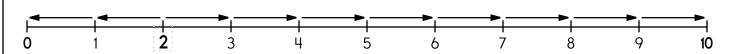

8 is \_\_\_\_\_ spots away from 10.

8 is closer to 0 or 10

2 is \_\_\_\_\_ spots away from 0.

2 is \_\_\_\_\_ spots away from 10.

2 is closer to 0 or 10

1 is  $\underline{1}$  spot away from 0.

1 - \_\_\_\_ = 0