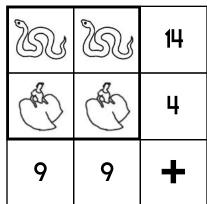

#### Work Area:

|   |   | 14 |
|---|---|----|
|   |   | 4  |
| 9 | 9 | +  |

The sum for each column and row is given.

What is ten less than 88?

Circle the third number.

8, 2, F, A, 7, B, A, 7, 2, D, 9, B, B, F, 8, 8, 5, D