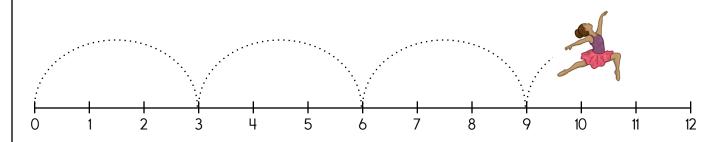

## Name: \_

Write your starting time.

Make your own equations.

Name: \_

Look at the pattern. The dancer will next go to number \_\_\_\_\_

Look at the pattern. The frog will next go to number \_\_\_\_\_.

Look at the pattern. The monkey will next go to number \_\_\_\_\_.