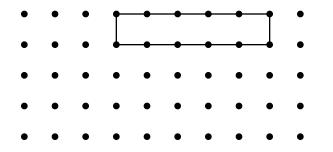

Draw a slide of the shape by moving the shape 3 dots to the left and 3 dots down.

Draw a slide of the shape by moving the shape 3 dots to the left and 2 dots down.

Draw a slide of the shape by moving the shape 3 dots to the left and 1 dot down.