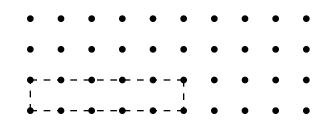

Draw a slide of the shape by moving the shape 3 dots to the left and 3 dots down.

Draw a slide of the shape by moving the shape 3 dots to the left and 2 dots down.

Draw a slide of the shape by moving the shape 3 dots to the left and 1 dot down.