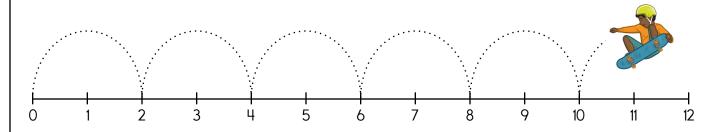

Look at the pattern. The skateboarder will next go to number \_\_\_\_\_.

How many nickels do you need if you want to have exactly 15 cents?

How much is this?

\_\_\_\_, \_\_\_\_, 100

MathWorksheets.com

Name: \_