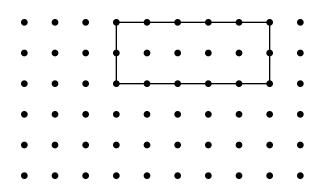

Draw a slide of the shape by moving the shape 3 dots to the left and 3 dots down.

Draw a slide of the shape by moving the shape 3 dots to the left and 2 dots down.

Draw a slide of the shape by moving the shape 3 dots to the left and 1 dot down.