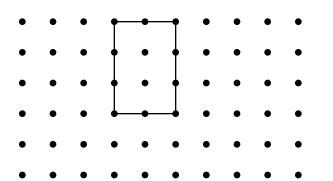

Draw a slide of the shape by moving the shape 3 dots to the left and 3 dots down.

Draw a slide of the shape by moving the shape 3 dots to the left and 2 dots down.

Draw a slide of the shape by moving the shape 3 dots to the left and 1 dot down.