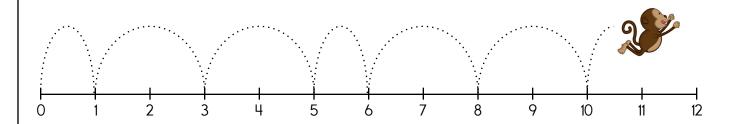

## Name: \_

Write your starting time.

Make your own equations.

Name: \_

Look at the pattern. The dancer will next go to number \_\_\_\_\_

Look at the pattern. The frog will next go to number \_\_\_\_\_.

Look at the pattern. The monkey will next go to number \_\_\_\_\_.