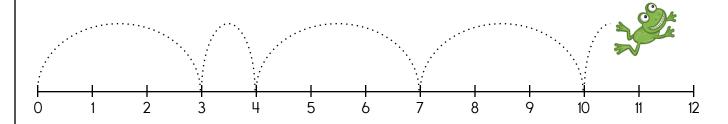

## Name: \_

Write your starting time.

Make your own equations.

Name: \_

Look at the pattern. The dancer will next go to number \_\_\_\_\_

Look at the pattern. The frog will next go to number \_\_\_\_\_.

Look at the pattern. The monkey will next go to number \_\_\_\_\_.