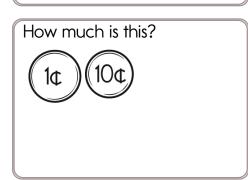

$$90 - 8 =$$

$$10 - 5 =$$

$$80 - 2 =$$

$$60 - 2 =$$

$$60 - 7 =$$

$$60 - 2 =$$

$$70 - 2 =$$

## Name: \_

Write your starting time.

Make your own equations.





Get a fidget spinner! Spin it.

| I needed to spin          | $\_$ time(s) to finish. |
|---------------------------|-------------------------|
| more than 65? How much is | this?                   |



What is ten more than 65?



Draw a rectangle that is about 3 cm long on each side. Do not use a ruler. Just guess!

E, J, \_\_\_\_, T, Y





What is ten less than 52?

How many dots on the bug?





58, \_\_\_\_, 60, \_\_\_\_, 62,







Spin again.

12, 14, 16, \_\_\_\_\_, 20, 22

I needed to spin \_\_\_\_\_\_ time(s) to finish.

58, \_\_\_\_, \_\_\_\_, 62, 63



10, 12, 14, 16, 18, 20, \_\_\_\_\_, 24, 26



What is ten more than 72?

9, \_\_\_\_, 13, 15, 17, 19, 21, 23, 25, 27 G, M, H, N, \_\_\_\_, O, J, P, K, Q, L, R



57, 58, \_\_\_\_, 61,

10, 12, 14, 16, 18, \_\_\_\_\_, 22, 24, 26