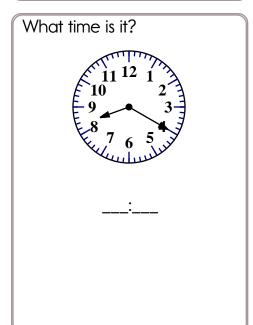

Name: \_

Write your starting time.

Make your own equations.





Get a fidget spinner! Spin it.

| I needed to spin          | $\_$ time(s) to finish. |
|---------------------------|-------------------------|
| more than 65? How much is | this?                   |



What is ten more than 65?



Draw a rectangle that is about 3 cm long on each side. Do not use a ruler. Just guess!

E, J, \_\_\_\_, T, Y





What is ten less than 52?

How many dots on the bug?





58, \_\_\_\_, 60, \_\_\_\_, 62,







Spin again.

12, 14, 16, \_\_\_\_\_, 20, 22

I needed to spin \_\_\_\_\_\_ time(s) to finish.

58, \_\_\_\_, \_\_\_\_, 62, 63



10, 12, 14, 16, 18, 20, \_\_\_\_\_, 24, 26



What is ten more than 72?

9, \_\_\_\_, 13, 15, 17, 19, 21, 23, 25, 27 G, M, H, N, \_\_\_\_, O, J, P, K, Q, L, R



57, 58, \_\_\_\_, 61,

10, 12, 14, 16, 18, \_\_\_\_\_, 22, 24, 26