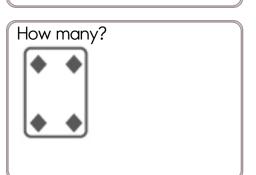

$$90 - 8 =$$

$$10 - 5 =$$

$$80 - 2 =$$

$$60 - 2 =$$

$$60 - 7 =$$

$$60 - 2 =$$

$$70 - 2 =$$

## Name: \_

Write your starting time.

Make your own equations.





Get a fidget spinner! Spin it.

| I needed to spin          | $\_$ time(s) to finish. |
|---------------------------|-------------------------|
| more than 65? How much is | this?                   |



What is ten more than 65?



Draw a rectangle that is about 3 cm long on each side. Do not use a ruler. Just guess!

E, J, \_\_\_\_, T, Y





What is ten less than 52?

How many dots on the bug?





58, \_\_\_\_, 60, \_\_\_\_, 62,







Spin again.

12, 14, 16, \_\_\_\_\_, 20, 22

I needed to spin \_\_\_\_\_\_ time(s) to finish.

58, \_\_\_\_, \_\_\_\_, 62, 63



10, 12, 14, 16, 18, 20, \_\_\_\_\_, 24, 26



What is ten more than 72?

9, \_\_\_\_, 13, 15, 17, 19, 21, 23, 25, 27 G, M, H, N, \_\_\_\_, O, J, P, K, Q, L, R



57, 58, \_\_\_\_, 61,

10, 12, 14, 16, 18, \_\_\_\_\_, 22, 24, 26