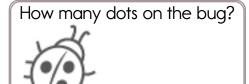

What is ten more than 65?

Draw a rectangle that is about 3 cm long on each side. Do not use a ruler. Just guess!

E, J, \_\_\_\_, T, Y

What is ten less than 52?

How many dots on the bug?

58, \_\_\_\_, 60, \_\_\_\_, 62,