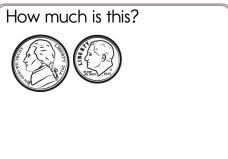

## Name: \_

Write your starting time.

Make your own equations.

Get a fidget spinner! Spin it.

| I needed to spin          | $\_$ time(s) to finish. |
|---------------------------|-------------------------|
| more than 65? How much is | this?                   |