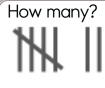

$$90 - 8 =$$

$$10 - 5 =$$

$$80 - 2 =$$

$$60 - 2 =$$

$$60 - 7 =$$

$$60 - 2 =$$

$$70 - 2 =$$

## Name: \_

Write your starting time.

Make your own equations.





Get a fidget spinner! Spin it.

| I needed to spin          | $\_$ time(s) to finish. |
|---------------------------|-------------------------|
| more than 65? How much is | this?                   |



What is ten more than 65?



Draw a rectangle that is about 3 cm long on each side. Do not use a ruler. Just guess!

E, J, \_\_\_\_, T, Y





What is ten less than 52?

How many dots on the bug?





58, \_\_\_\_, 60, \_\_\_\_, 62,







Spin again.

12, 14, 16, \_\_\_\_\_, 20, 22

I needed to spin \_\_\_\_\_\_ time(s) to finish.

58, \_\_\_\_, \_\_\_\_, 62, 63



10, 12, 14, 16, 18, 20, \_\_\_\_\_, 24, 26



What is ten more than 72?

9, \_\_\_\_, 13, 15, 17, 19, 21, 23, 25, 27 G, M, H, N, \_\_\_\_, O, J, P, K, Q, L, R



57, 58, \_\_\_\_, 61,

10, 12, 14, 16, 18, \_\_\_\_\_, 22, 24, 26