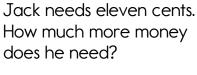

What is ten more than 65?

Draw a rectangle that is about 3 cm long on each side. Do not use a ruler. Just guess!

E, J, \_\_\_\_, T, Y

What is ten less than 52?

How many dots on the bug?

58, \_\_\_\_, 60, \_\_\_\_, 62,