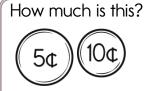

## Name: \_

Write your starting time.

Make your own equations.

Get a fidget spinner! Spin it.

| I needed to spin          | $\_$ time(s) to finish. |
|---------------------------|-------------------------|
| more than 65? How much is | this?                   |