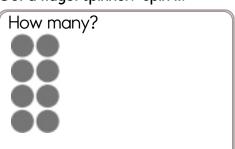

What is ten more than 65?

Draw a rectangle that is about 3 cm long on each side. Do not use a ruler. Just guess!

E, J, \_\_\_\_, T, Y

What is ten less than 52?

How many dots on the bug?

58, \_\_\_\_, 60, \_\_\_\_, 62,