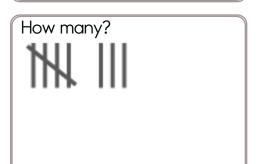

$$90 - 8 =$$

$$10 - 5 =$$

$$80 - 2 =$$

$$60 - 2 =$$

$$60 - 7 =$$

$$60 - 2 =$$

$$70 - 2 =$$